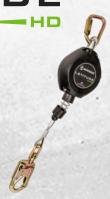

#### **Overhead Self-Retracting Lifelines**

This top-end line of premier SRLs is designed for superior performance with the highest degree of mobility and safety.

Our top-of-the line Northstar SRLs are designed for overhead use, just as the star of the same name guides from above.

### NORTHSTAR

Our dependable workhorse, this performance line is built for solid, reliable operation. An economical solution without compromise. Offered in both Class 1 and Class 2 models to give you exactly what you need for the job at hand.