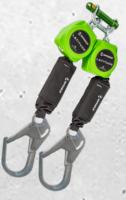

#### **Personal Self-Retracting Lifelines**

Find exactly what you need: web and cable, available with a wide variety of hooks and attachment brackets.

Our Latitude series is named for its wide range of use, offering individuals greater freedom of movement while maintaining comfort and performance.

#### LATITUDE

State-of-the-art Class 2 SRL-Ps packed with all the critical features and so much more. Features one of the lowest Class 2 arrest distances.

#### LATITUDE

High performance, durable line with revolutionary brake system. Includes arc flash and tie back specialty options.

#### LATITUDE

Versatile line for both personal and overhead use. When the job calls for heavy duty, these are the units you can count on.

#### LATITUDE

So compact and lightweight, it's virtually unnoticeable. This simple, economic line offers a more versatile option to a traditional lanyard.