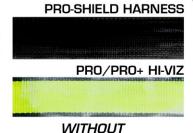

## **OIL BASED PAINT**

WITH

PRO-SHIELD HARNESS

PRO/PRO+ HI-VIZ

WITHOUT

Compare PRO-Shield webbing to standard PRO/PRO+ hi-viz webbing.