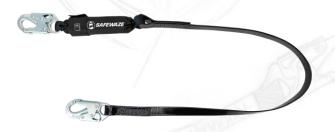

PRO-Shield 6' Energy Absorbing Lanyard: Single Leg

Snap Hook: 024-2136 Alu Snap Hook: 024-2137 Rebar Hook: 024-2138 Alu Rebar Hook: 024-2139

# PRO-Shield 6' Energy Absorbing Lanyard: Dual Leg

Snap Hooks: 024-2140 Alu Snap Hooks: 024-2141 Rebar Hooks: 024-2142 Alu Rebar Hooks: 024-2143

PRO-Shield 18" D-ring Extender: Snap Hook, D-ring

023-2113