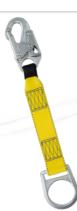

PRO-Shield 6' Energy Absorbing Lanyard: Single Leg

Snap Hook: 024-2136 Alu Snap Hook: 024-2137 Rebar Hook: 024-2138 Alu Rebar Hook: 024-2139