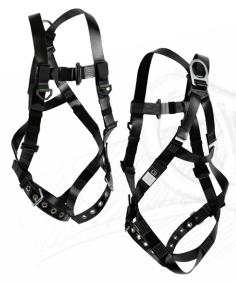

## **ADVANCED PROTECTION FOR EXTREME ENVIRONMENTS**

PRO-Shield Full Body Harness: 3D, DE MB Chest, TB Legs

023-1328 thru 023-1332

PRO-Shield Full Body Harness: 1D, DE MB Chest, TB Legs

023-1334 thru 023-1338