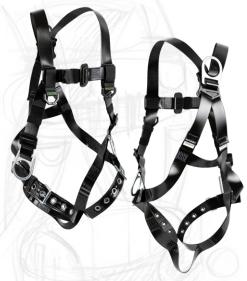

## **ADVANCED PROTECTION FOR EXTREME ENVIRONMENTS**

PRO-Shield Full Body Harness: 3D, DE MB Chest, TB Legs

023-1328 thru 023-1332

PRO-Shield Full Body Harness: 1D, DE MB Chest, TB Legs

023-1334 thru 023-1338