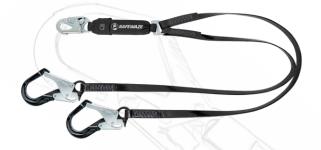

# PRO-Shield 6' Energy Absorbing Lanyard: Dual Leg

Snap Hooks: 024-2140 Alu Snap Hooks: 024-2141 Rebar Hooks: 024-2142 Alu Rebar Hooks: 024-2143

PRO-Shield 18" D-ring Extender: Snap Hook, D-ring

023-2113