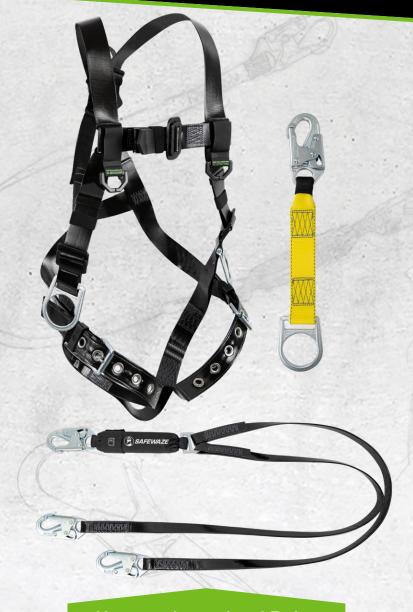

## **ADVANCED PROTECTION FOR EXTREME ENVIRONMENTS**

PRO-Shield Full Body Harness: 3D, DE MB Chest, TB Legs

023-1328 thru 023-1332

PRO-Shield Full Body Harness: 1D, DE MB Chest, TB Legs

023-1334 thru 023-1338

PRO-Shield 6' Energy Absorbing Lanyard: Single Leg

Snap Hook: 024-2136 Alu Snap Hook: 024-2137 Rebar Hook: 024-2138 Alu Rebar Hook: 024-2139

# PRO-Shield 6' Energy Absorbing Lanyard: Dual Leg

Snap Hooks: 024-2140 Alu Snap Hooks: 024-2141 Rebar Hooks: 024-2142 Alu Rebar Hooks: 024-2143

PRO-Shield 18" D-ring Extender: Snap Hook, D-ring

023-2113

### Complete PRO-Shield Fall Protection

Pair our coated products for complete protection against paint and chemicals with easy clean-up, ensuring safety and convenience in extreme environments.