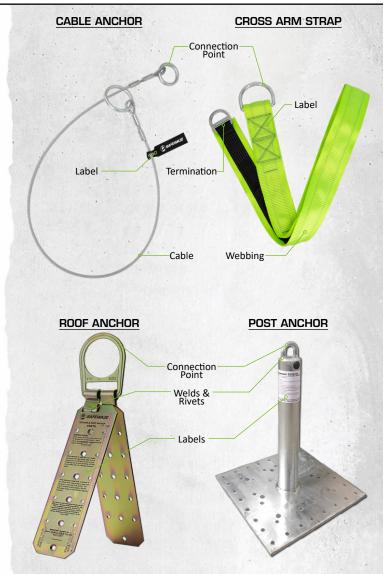

## **INSPECTION FORM**

|    |    | - |   |   |
|----|----|---|---|---|
| ΔN | CL |   | D | D |

| Manufacturer:  Model Number:  Description: |                | Company:  Name of Inspector:  Signature:                                             |  |  |                |  |                     |
|--------------------------------------------|----------------|--------------------------------------------------------------------------------------|--|--|----------------|--|---------------------|
|                                            |                |                                                                                      |  |  | Serial Number: |  | Date of Inspection: |
|                                            |                |                                                                                      |  |  | Lot Number:    |  | In-Service Date:    |
| Date of Manufacture:                       |                | Anchor Galvanized Steel Stainless Steel Aluminum  Material: Zinc-Plated Steel Other: |  |  |                |  |                     |
| LABELS & MARKINGS                          | PASS FAIL NOTE | CABLE ANCHOR CROSS ARM STRAP                                                         |  |  |                |  |                     |
| Label (Intact and Legible)                 |                | Connection Point                                                                     |  |  |                |  |                     |
| Appropriate ANSI / OSHA / CSA Markings     |                |                                                                                      |  |  |                |  |                     |
| Inspections are Current / Up-to-Date       |                | Label                                                                                |  |  |                |  |                     |

| ANCHORAGE CONNECTOR                    | PASS FAIL NOTE |
|----------------------------------------|----------------|
| Termination (Stitch, Splice, or Swage) |                |
| Deterioration / Corrosion              |                |
| Cuts / Burns / Holes                   |                |
| Integrity of Welds / Rivets            |                |
| Paint Contamination                    |                |
| Stitching / Wire Condition             |                |
| Heat Corrosion / UV Damage             |                |
| Separation / Bird-Caging               |                |
|                                        |                |