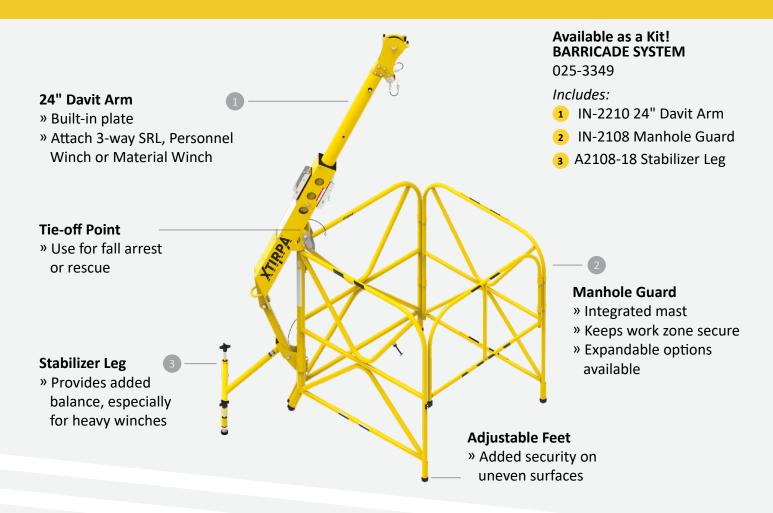

## **BARRICADE SYSTEM**

025-3349

#### **VERSATILE**

- Works with manholes of any shape
- Innovative built-in corner configuration
- Fits in tight spaces other equipment cannot
- Expandable with manhole guard sections IN-2101 to increase your work zone

#### **EASY TO USE**

- No tools required
- Simple detent pin system
- One-person setup in under 2 minutes

#### LIGHTWEIGHT & DURABLE

- Aircraft-grade aluminum construction
- Total weight just 60 lbs.
- Easy to move and transport

65' Material Winch – Xtirpa Mounting Capable

Personnel Winch: Designed for safely lowering and raising workers into confined spaces, providing controlled and secure