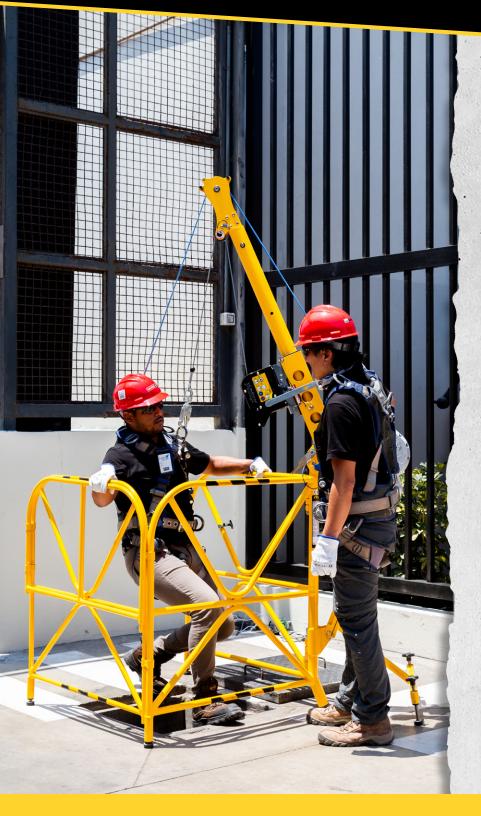

# CONFINED SPACE ACCESS & RESCUE MADE EASY

- Portable Lightweight aluminum is mobile for use exactly where you need it
- Easy to Use Set up the system quickly in under 2 minutes with no tools required
- Versatile Adaptable for a wide range of confined space uses
- Durable Constructed from quality aircraft-grade materials

#### **VERSATILE**

- Works with manholes of any shape
- Innovative built-in corner configuration
- Fits in tight spaces other equipment cannot
- Expandable with manhole guard sections IN-2101 to increase your work zone

#### **EASY TO USE**

- No tools required
- Simple detent pin system
- One-person setup in under 2 minutes

#### LIGHTWEIGHT & DURABLE

- Aircraft-grade aluminum construction
- Total weight just 60 lbs.
- Easy to move and transport

65' Material Winch – Xtirpa Mounting Capable

Personnel Winch: Designed for safely lowering and raising workers into confined spaces, providing controlled and secure