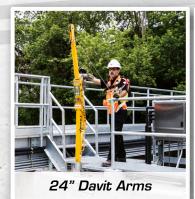

## **EXAMPLE SYSTEMS**

Barricade Systems

Hitch Mount Systems

Horizontal/Vertical Entry

96" Davit Arm

XLT System

Mobile "H" Base