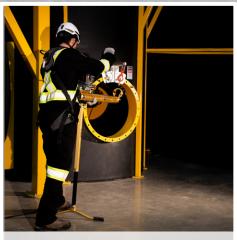

## **EXAMPLE SYSTEMS**

Barricade Systems

Hitch Mount Systems

Horizontal/Vertical Entry

96" Davit Arm

XLT System

Mobile "H" Base