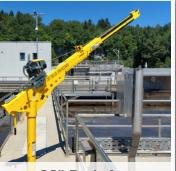

## **EXAMPLE SYSTEMS**

Barricade Systems

Hitch Mount Systems

Horizontal/Vertical Entry

96" Davit Arm

XLT System

Mobile "H" Base