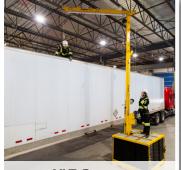

## **EXAMPLE SYSTEMS**

Barricade Systems

Hitch Mount Systems

Horizontal/Vertical Entry

96" Davit Arm

XLT System

Mobile "H" Base