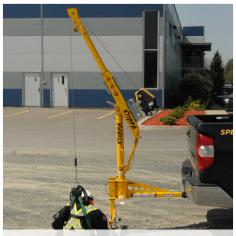

## **EXAMPLE SYSTEMS**

Barricade Systems

Hitch Mount Systems

Horizontal/Vertical Entry

96" Davit Arm

XLT System

Mobile "H" Base

## XTIRPA systems support America's trade professionals wherever they work:

Public Works Infrastructure Construction Steel Erection Metal Refining
Oil & Gas
Trenchwork
Maritime/Shipbuilding

Food Processing Metal Refining Energy Production Water Utilities Petrochemical Chemical Processing Pharmaceutical