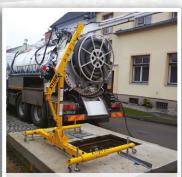

## **EXAMPLE SYSTEMS**

Barricade Systems

Hitch Mount Systems

Horizontal/Vertical Entry

96" Davit Arm

XLT System

Mobile "H" Base