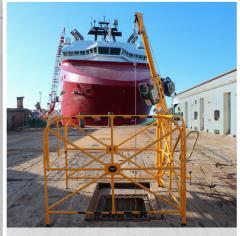

## **EXAMPLE SYSTEMS**

Barricade Systems

Hitch Mount Systems

Horizontal/Vertical Entry

96" Davit Arm

XLT System

Mobile "H" Base

## XTIRPA systems support America's trade professionals wherever they work:

Public Works Infrastructure Construction Steel Erection Metal Refining
Oil & Gas
Trenchwork
Maritime/Shipbuilding

Food Processing Metal Refining Energy Production Water Utilities Petrochemical Chemical Processing Pharmaceutical