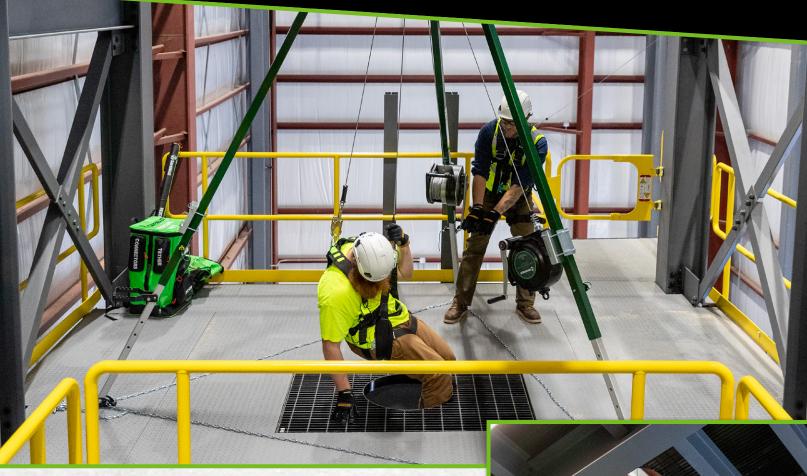

### **Engineered for Easier Access**

## PRO CONFINED SPACE FULL BODY HARNESS

- NARROW PROFILE FOR TIGHT SPOTS Flexible construction allows easy entry and exit in tight spaces, reducing snag hazards.
- BUILT-IN SUSPENSION SLING SEAT Integrated support without the bulk of a Bosun seat, offering a lighter and more practical solution.
- COMFORTABLE FLOATING WAIST PAD
  Enhanced support ensures all-day comfort in demanding work environments.
- >>> CONVENIENT STOWABLE D-RINGS
  Fixed Velcro attachments keep suspension D-rings secure and out of the way when not in use.