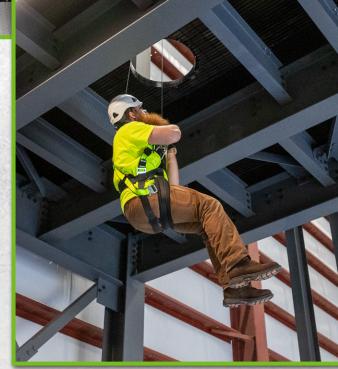

### **Engineered for Easier Access**

## PRO CONFINED SPACE FULL BODY HARNESS

- NARROW PROFILE FOR TIGHT SPOTS Flexible construction allows easy entry and exit in tight spaces, reducing snag hazards.
- BUILT-IN SUSPENSION SLING SEAT Integrated support without the bulk of a Bosun seat, offering a lighter and more practical solution.
- COMFORTABLE FLOATING WAIST PAD
  Enhanced support ensures all-day comfort in demanding work environments.
- >>> CONVENIENT STOWABLE D-RINGS
  Fixed Velcro attachments keep suspension D-rings secure and out of the way when not in use.