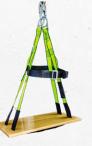

### RELATED PRODUCTS FOR CONFINED SPACE:

022-1951 Lightweight,

020-11019 **Bosun Seat** 

020-11020 Rescue & Retrieval Assembly