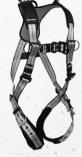

### **Engineered for Easier Access**

## PRO CONFINED SPACE FULL BODY HARNESS

- NARROW PROFILE FOR TIGHT SPOTS Flexible construction allows easy entry and exit in tight spaces, reducing snag hazards.
- BUILT-IN SUSPENSION SLING SEAT Integrated support without the bulk of a Bosun seat, offering a lighter and more practical solution.
- COMFORTABLE FLOATING WAIST PAD
  Enhanced support ensures all-day comfort in demanding work environments.
- >>> CONVENIENT STOWABLE D-RINGS
  Fixed Velcro attachments keep suspension D-rings secure and out of the way when not in use.

# BUILT FOR WORKERS WHO DEMAND COMFORT, MOBILITY AND SAFETY IN CONFINED SPACE APPLICATIONS

| SKU      | Size |
|----------|------|
| 024-1610 | XS   |
| 024-1611 | S/M  |
| 024-1612 | L/XL |
| 024-1613 | 2X   |
| 024-1614 | 3X   |
| 024-1615 | 4X   |

#### . . **KEY SPECS:**

Weight Capacity: ANSI 130-310 lbs., OSHA 420 lbs.

ANSI Standards: Z359.11-2021

OSHA Standards: 1926.502, 1910.140