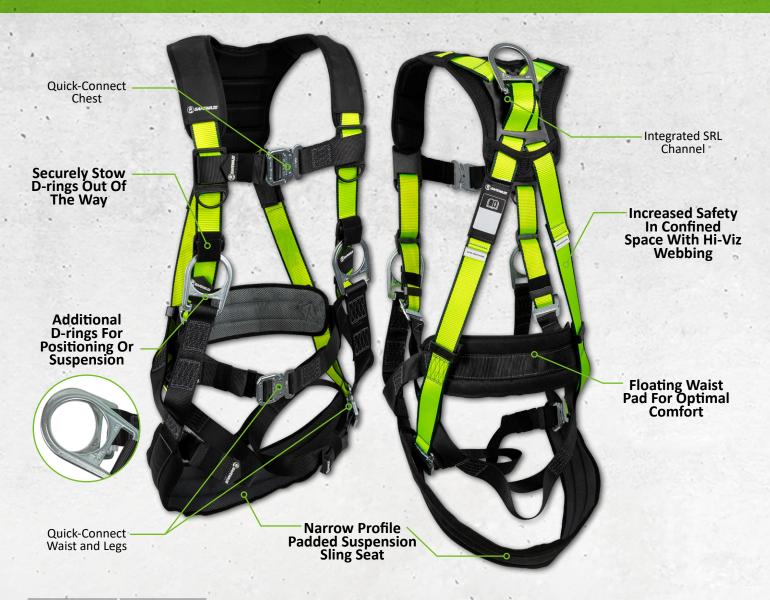

## PRO CONFINED SPACE FULL BODY HARNESS

- NARROW PROFILE FOR TIGHT SPOTS Flexible construction allows easy entry and exit in tight spaces, reducing snag hazards.
- BUILT-IN SUSPENSION SLING SEAT Integrated support without the bulk of a Bosun seat, offering a lighter and more practical solution.
- COMFORTABLE FLOATING WAIST PAD
  Enhanced support ensures all-day comfort in demanding work environments.
- >>> CONVENIENT STOWABLE D-RINGS
  Fixed Velcro attachments keep suspension D-rings secure and out of the way when not in use.