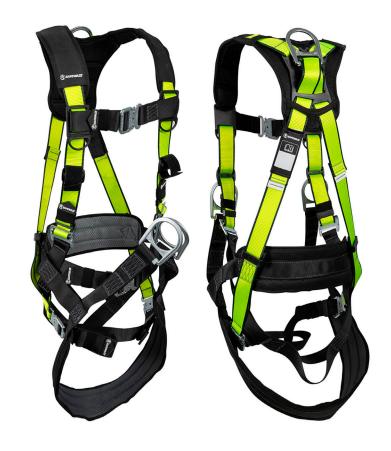

# 024-1610-1615

PRO Confined Space FBH: 3D, QC Chest/Legs, Suspension Sling

### **FEATURES:**

- · Built-in sling seat offers a narrow profile for easy confined space entry and exit
- · Floating, padded waist belt provides superior stability for all-day wear
- · Fixed Velcro attachments keep suspension D-rings stowed securely
- · Fixed dorsal D-ring
- · Integrated SRL channel
- · Quick-connect chest
- · Friction buckle torso adjusters
- · Quick-connect legs
- · Shoulder pad

## FALL ARREST POINT(S):

- · 1 Dorsal D-ring
- 1 Integrated SRL channel