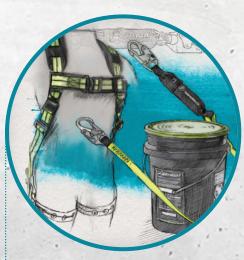

#### Harnesses

Your harness needs to provide all-day comfort plus keep you safe in a fall. Our line includes a variety of options to provide a perfect fit for both you and the job at hand.

We carry more than a dozen lanyard categories. From cable and web to internal and external energy absorbers, our experts can help you select just the right one to keep moving safe onsite.