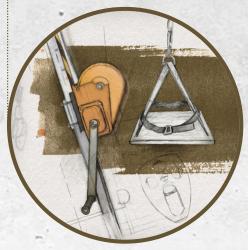

#### ··············· Anchors

Anchors are the foundation of fall protection. From the mobile convenience of a strap anchor to the cast-in-place security of a concrete post anchor, we have the support you need.