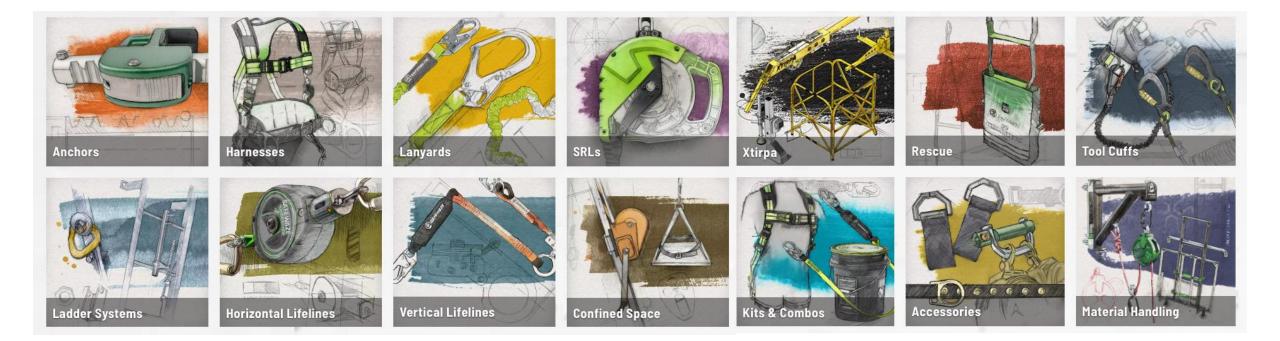

**Ultra-Responsive Service** 

customer retention

**63**%

employee net promoter score

5-year annual sales growth

From anchors and harnesses to lanyards and lifelines – plus rescue and railings – Safewaze delivers **exactly what you need, exactly when you need it.** We proudly serve construction, general industry, energy and utilities as well as specialty markets with more than 1300 individual SKUs.