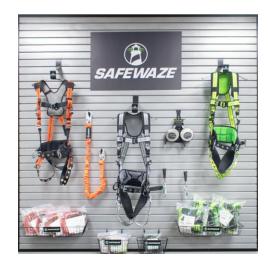

**Ultra-Responsive Service** 

customer retention

**63**%

employee net promoter score

5-year annual sales growth

From anchors and harnesses to lanyards and lifelines – plus rescue and railings – Safewaze delivers **exactly what you need, exactly when you need it.** We proudly serve construction, general industry, energy and utilities as well as specialty markets with more than 1300 individual SKUs.