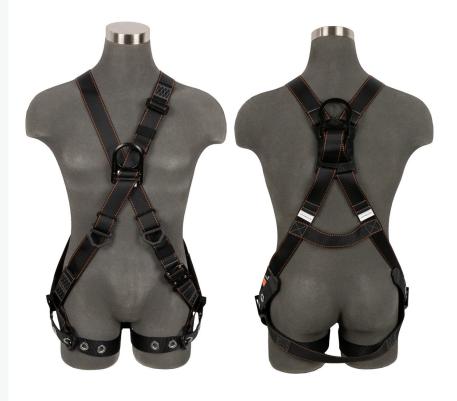

## **V-Select Crossover Harness:**

1D, QC Torso, FD, TB Legs

#### **FEATURES:**

- · Crossover style construction
- · Fixed dorsal D-ring
- · Integrated SRL channel
- · Adjustable stand-up front D-ring
- · Mating buckle top torso adjuster
- · Quick-connect lower torso adjuster
- · Tongue buckle legs
- · Breakaway lanyard keepers
- · Label cover with size indicator

### FALL ARREST POINT(S):

- · 1 Dorsal D-ring
- 1 Dorsal SRL channel