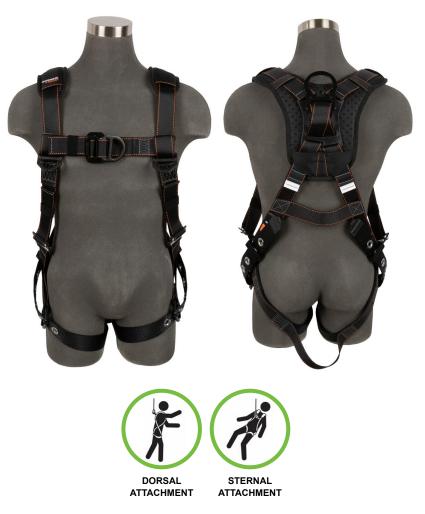

## V-Select Full Body Harness:

1D, MB Chest, FD, TB Legs

## FEATURES :

- · Fixed dorsal D-ring
- Integrated SRL channel
- Front D-ring
- Friction buckle torso adjusters
- · Mating buckle chest
- Tongue buckle legs
- Breakaway lanyard keepers
- · Label cover with size indicator
- · Fixed shoulder pad

- 1 Dorsal D-ring
- 1 Dorsal SRL channel