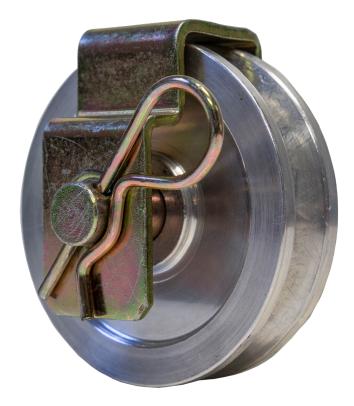

## FS970-PK Tripod Pulley

## FEATURES :

- Replacement assembly for our 7' Tripod in case the original part is lost or damaged
- Dimensions: Pulley wheel 3.13" (79.3 mm) diameter

| SIZE(S) |  |  |
|---------|--|--|
| N/A     |  |  |
|         |  |  |
|         |  |  |
|         |  |  |
|         |  |  |
|         |  |  |
|         |  |  |
|         |  |  |

| COMPONENT            | MATERIAL SPECIFICATION |
|----------------------|------------------------|
| Pully Wheel and Body | Aluminum               |
| Pin                  | Steel                  |
| Bracket              | Steel                  |
| Cotter Pin           | Steel                  |
|                      |                        |
|                      |                        |
|                      |                        |
|                      |                        |