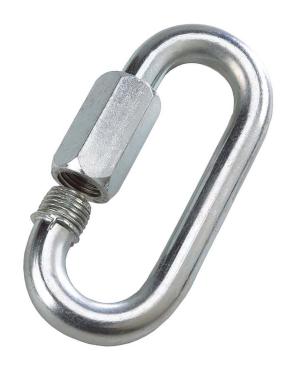

## **Tripod Quick Link**

## **FEATURES:**

- Replacement assembly for our Confined Space System Tripod in the event original parts are damaged or lost.
- · Corrosion-resistant Zinc-plated steel
- · Secure screw lock gate
- Dimensions: 57 mm Length x 26 mm Width x 6 mm Thickness