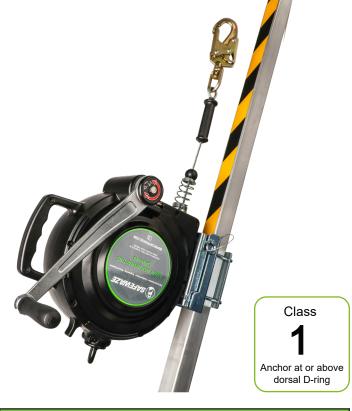

## **FEATURES:**

- · Serves as the support element, provides fall protection and facilitates rescue or evacuation if necessary
- · Storable handle, max operation force: 30 lbs.
- · 6:1 gear ratio
- · Carrying handle
- · Universal mounting bracket
- Universal Tripod Bracket (019-11010) is required for installation (not included)
- All components are Z359.12 compliant

| ANSI CLASS 1 (ABOVE D-RING)                            |                         |  |
|--------------------------------------------------------|-------------------------|--|
| Max. arrest force                                      | ≤ 1,800 lbs. (816.5 kg) |  |
| Avg. arrest force                                      | ≤ 1,350 lbs. (612.4 kg) |  |
| Max. arrest distance                                   | ≤ 42 in. (107 cm)       |  |
| Actual arrest distance                                 | ≤ 28 in. (71 cm)        |  |
| Max. free fall distance                                | 24 in. (61 cm)          |  |
| Min. required fall clearance                           | 5 ft. 10 in. (1.8 m)    |  |
| For full clearance requirements, see user instructions |                         |  |