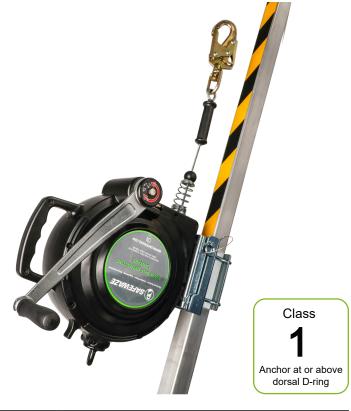

## **FEATURES:**

- · Serves as the support element, provides fall protection and facilitates rescue or evacuation if necessary
- Storable handle, max operation force: 30 lbs.
- · 6:1 gear ratio
- · Carrying handle
- · Universal mounting bracket
- Universal Tripod Bracket (019-11010) is required for installation (not included)
- All components are Z359.12 compliant

| ANSI CLASS 1 (ABOVE D-RING)                            |                         |  |
|--------------------------------------------------------|-------------------------|--|
| Max. arrest force                                      | ≤ 1,800 lbs. (816.5 kg) |  |
| Avg. arrest force                                      | ≤ 1,350 lbs. (612.4 kg) |  |
| Max. arrest distance                                   | ≤ 42 in. (107 cm)       |  |
| Actual arrest distance                                 | ≤ 28 in. (71 cm)        |  |
| Max. free fall distance                                | 24 in. (61 cm)          |  |
| Min. required fall clearance                           | 5 ft. 10 in. (1.8 m)    |  |
| For full clearance requirements, see user instructions |                         |  |