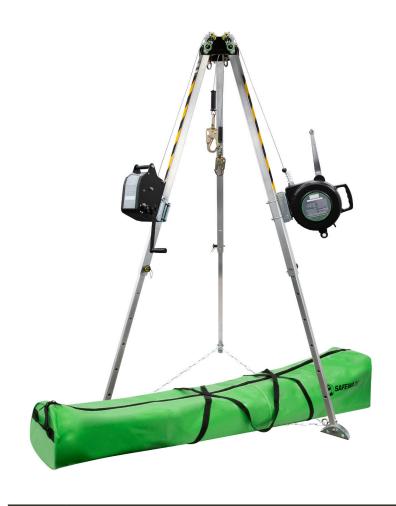

## 7' Adjustable Tripod Kit, 65' Personnel Winch, 65' 3-Way

#### **FEATURES:**

- · Provides anchorage for fall protection, work positioning and personnel riding systems
- · Serves as both support and rescue or evacuation if necessary
- · Equipped with 65' 3-Way System and 65' Personal Winch
- · Lightweight aluminum construction
- · Quick setup with easy height adjustment
- · Two pulleys for use with multiple devices
- · Multi-surface steel feet with rubber pads
- · Durable storage/travel bag
- · Safety chain and quick link
- 2 Individual 5,000 lbs. 360° captive eye anchor points
- Min. Breaking Strength: 5,000 lbs. (2268 kg)
- Maximum Material Capacity: 620 lbs. (281 kg)
- System Capacity: 620 lbs. (281 kg)

| COMPATIBLE COMPONENTS |                                      |  |  |
|-----------------------|--------------------------------------|--|--|
| 019-11017             | Tripod Replacement Chain             |  |  |
| FS970-PK              | Tripod Pulley                        |  |  |
| 019-11010             | Universal Tripod Bracket             |  |  |
| 019-9008              | Heavy Duty Tripod Bag                |  |  |
| 019-11018             | Tripod Quick Link                    |  |  |
| 019-11005             | 65' 3-Way System, Universal<br>Mount |  |  |
| 019-11007             | 65' Personnel Winch                  |  |  |