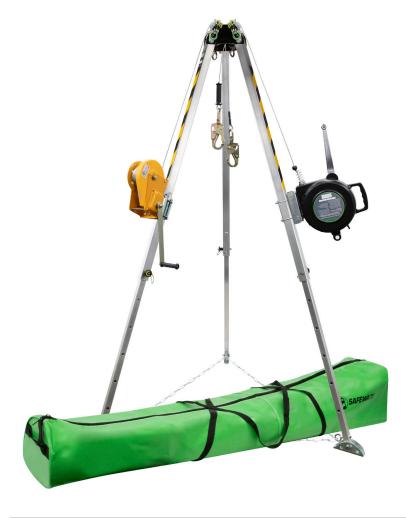

## 7' Adjustable Tripod Kit, 65' Material Winch, 65' 3-Way

#### **FEATURES:**

- · Provides anchorage for fall protection, work positioning and personnel riding systems
- · Serves as both support and rescue or evacuation if necessary
- · Equipped with 65' 3-Way System and 65' Material Winch
- · Lightweight aluminum construction
- · Quick setup with easy height adjustment
- · Two pulleys for use with multiple devices
- · Multi-surface steel feet with rubber pads
- · Durable storage/travel bag
- · Safety chain and quick link
- 2 Individual 5,000 lbs. 360° captive eye anchor points
- Min. Breaking Strength: 5,000 lbs. (2268 kg)
- Maximum Material Capacity: 620 lbs. (281 kg)
- System Capacity: 620 lbs. (281 kg)