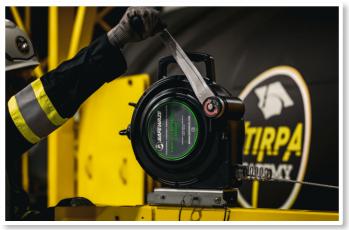

#### Safewaze Brackets & Devices

Safewaze confined space devices fit seamlessly on Xtirpa systems. Simply order a Safewaze device already equipped with the correct bracket to fit Xtirpa equipment – or order the bracket update kit that you need to retrofit your device easily in the field. *New brackets continue to fit our existing Universal Tripod Bracket.* 

If you have a competitor device that you want to use with an Xtirpa system, we have you covered. Safewaze is stocking a variety of brackets to make it easy to use your existing devices with the Xtirpa confined space systems. *Our expert sales and service teams can help you find exactly what you need.* 

024-11042 & 024-11043

65' & 120' 3-Way Systems, Universal Mount – Xtirpa Mounting Capable

024-11048

3-Way Device Bracket Update Kit

**024-11046** 65' Material Winch – Xtirpa Mounting Capable

024-11049 Material Winch Device Bracket Update Kit