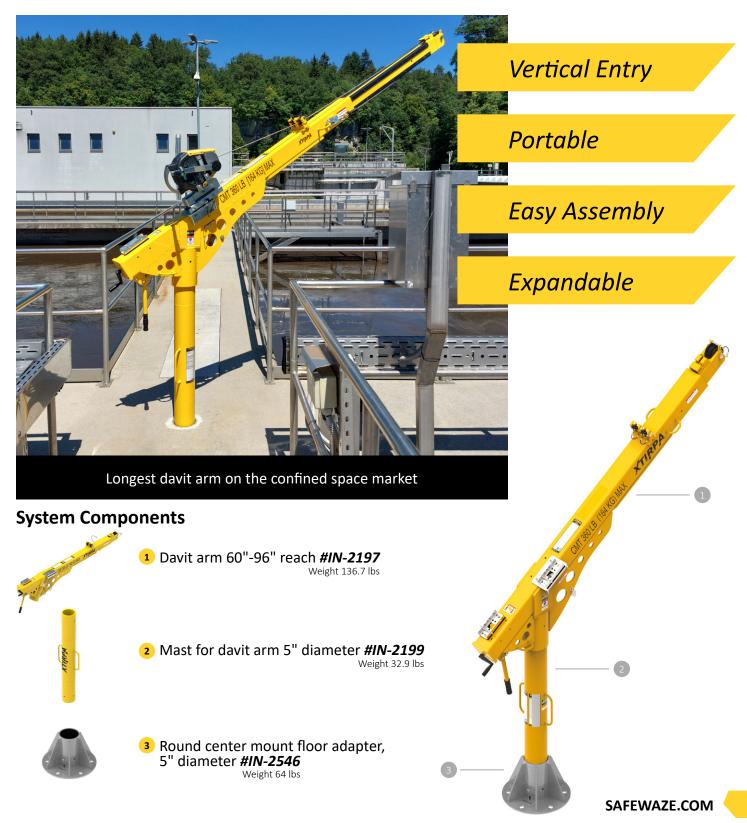

## 60"-96" Mast-Davit Arm with Adapters

Industries: Water Treatment, Steel Erection, Maritime/Shipbuilding