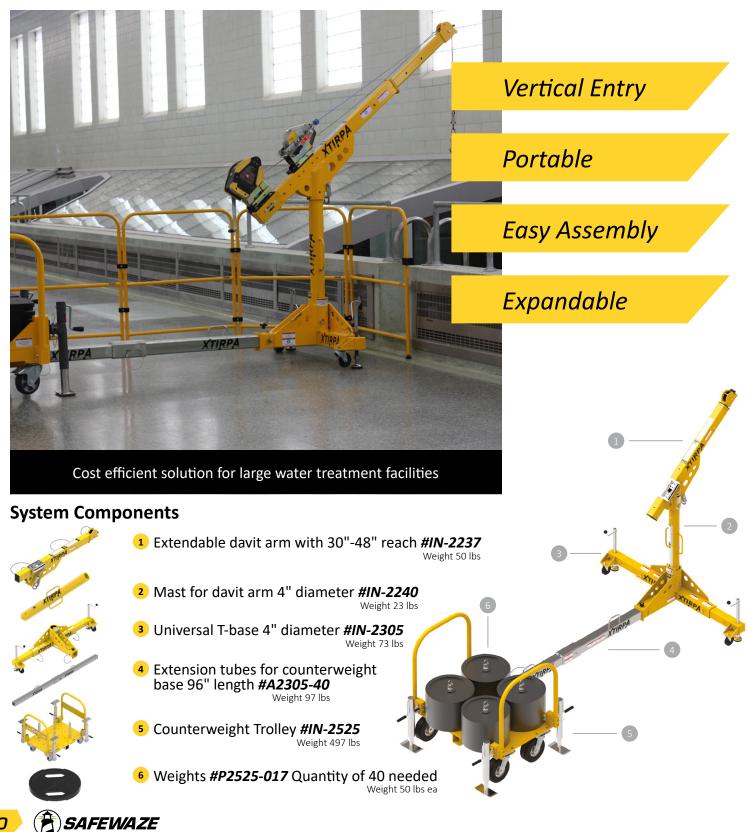

Industries: Public Works, Infrastructure, Construction, Steel, Chemical Processing



4





## **24" Mast-Davit Arm** with Adjustable Wall Adapters

Industries: Water Utility, Infrastructure, Construction, Metal Refining, Trenchwork





## **Davit Arm and Manhole Guard** with Integrated Mast

Industries: Public Works, Utilities, Construction, Maritime/Shipbuilding







## **Davit Arm** with Mobile "H" Base

Industries: Oil & Gas, Public Works, Petrochemical





#### 24" Mast-Davit Arm with Hitch Mount Stabilizer

Industries: Public Works, Food Processing, Petrochemical, Oil & Gas



SAFEWAZE

8





# **30"-48" Mast-Davit Arm** with Adapters

Industries: Metal Refining, Food Processing, Energy Production





# **Counterweight System**

Industries: Water Treatment, Water Utilities



10





## 60"-96" Mast-Davit Arm with Adapters

Industries: Water Treatment, Steel Erection, Maritime/Shipbuilding





# **Pole Hoist System**

Industries: Chemical, Food Processing, Pharmaceutical







# **XLT System**

Industries: Heavy Vehicle Maintenance, Rail Yards, Industrial Manufacturing





## What About Brackets and Devices? When you need them, we have what you need.

#### Safewaze Brackets & Devices

Safewaze confined space devices fit seamlessly on Xtirpa systems. Simply order a Safewaze device already equipped with the correct bracket to fit Xtirpa equipment – or order the bracket update kit that you need to retrofit your device easily in the field. *New brackets continue to fit our existing Universal Tripod Bracket.* 



If you have a competitor device that you want to