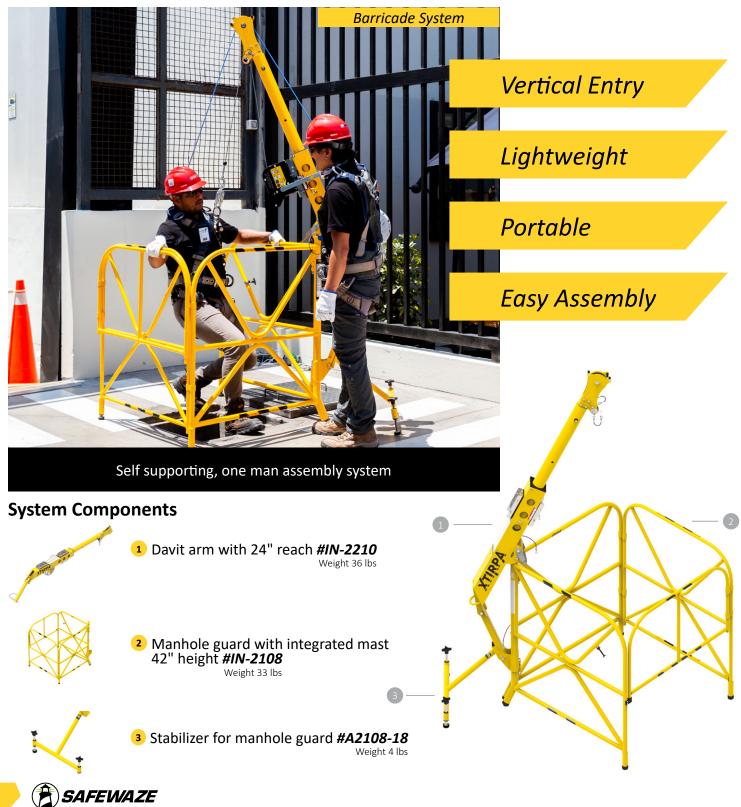

## **Davit Arm and Manhole Guard** with Integrated Mast

Industries: Public Works, Utilities, Construction, Maritime/Shipbuilding