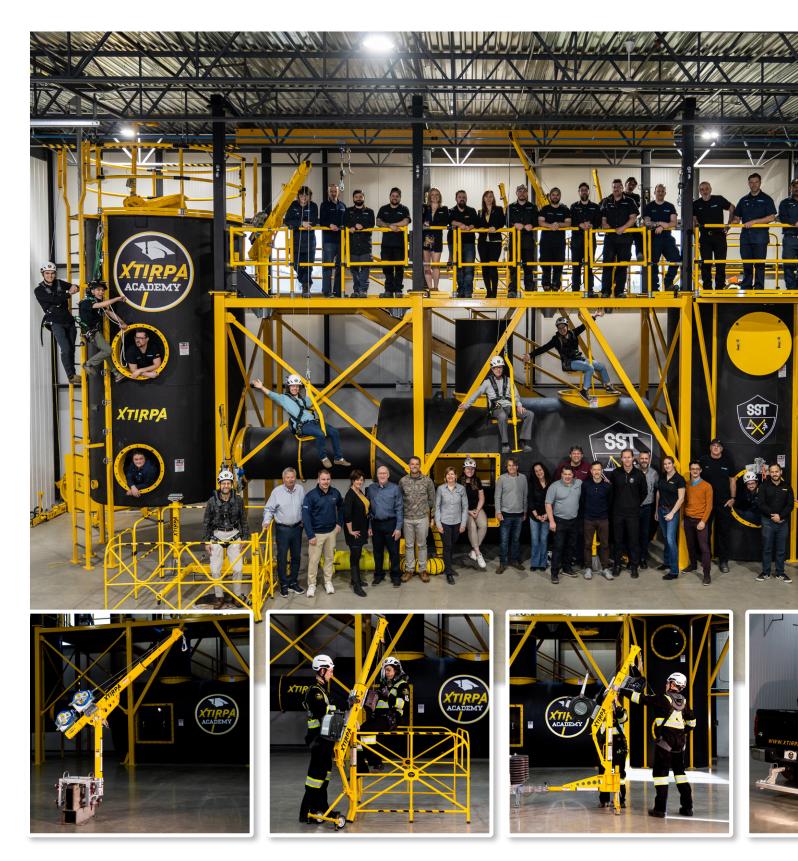

#### THE XTIRPA ADVANTAGE

The Xtirpa brand is recognized as the best in the confined space market, well-known globally for its lightweight, high-quality equipment. Made from aircraft-grade aluminum, Xtirpa products deliver longlasting durability with utmost versatility. These configurable systems have reinvented the approach to confined space with advanced manufacturing, world-class training and revolutionary design.

With a focused goal on safety in confined space, the Xtirpa line delivers lightweight, portable, expandable systems for both conventional and unconventional confined space situations with horizontal and vertical entry across a range of industries. Together, Safewaze and Xtirpa combine to offer the most responsive service and maintain the highest levels of safety for confined space crews.

#### INDUSTRIES

XTIRPA systems support America's trade professionals wherever they work.

- » Public Works
- » Infrastructure
- » Construction
- » Steel Erection
- » Metal Refining
- » Oil & Gas
- » Trenchwork
- » Maritime/Shipbuilding