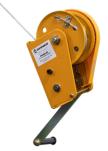

024-11042 & 024-11043

65' & 120' 3-Way Systems, Universal Mount – Xtirpa Mounting Capable

024-11048

3-Way Device Bracket Update Kit

**024-11046** 65' Material Winch – Xtirpa Mounting Capable

024-11049 Material Winch Device Bracket Update Kit