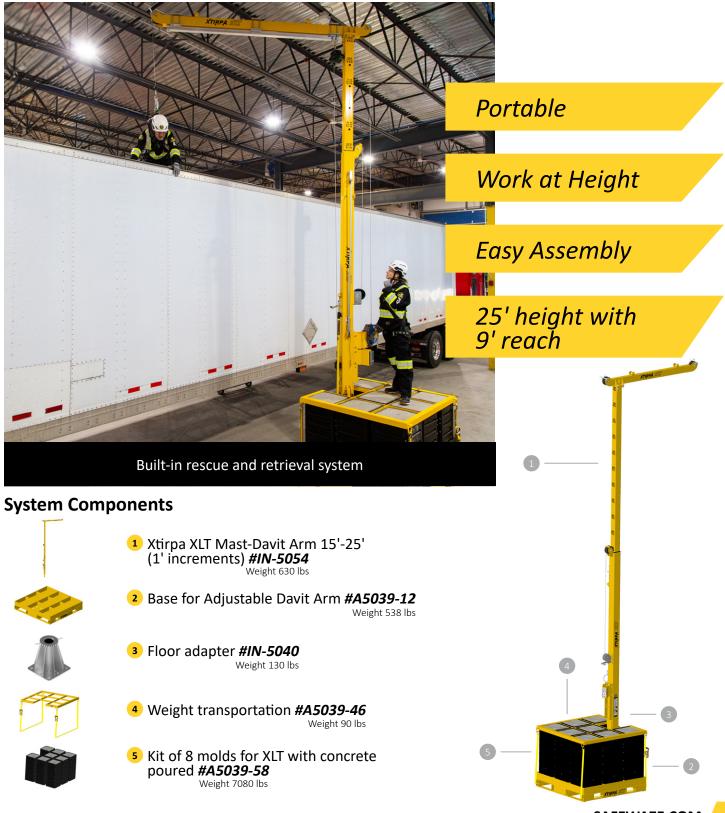

# **XLT System**

Industries: Heavy Vehicle Maintenance, Rail Yards, Industrial Manufacturing