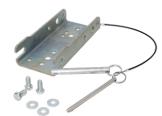

024-11042 & 024-11043

65' & 120' 3-Way Systems, Universal Mount – Xtirpa Mounting Capable

024-11048

3-Way Device Bracket Update Kit

**024-11046** 65' Material Winch – Xtirpa Mounting Capable

024-11049 Material Winch Device Bracket Update Kit

**024-11044 & 024-11045** 

65' & 115' Personnel Winch – Xtirpa Mounting Capable

024-11050 Personnel Winch Device Bracket Update Kit

**GLITNE 15/5** 