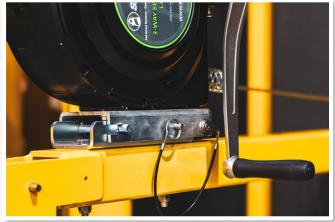

#### Safewaze Brackets & Devices

Safewaze confined space devices fit seamlessly on Xtirpa systems. Simply order a Safewaze device already equipped with the correct bracket to fit Xtirpa equipment – or order the bracket update kit that you need to retrofit your device easily in the field. *New brackets continue to fit our existing Universal Tripod Bracket.* 

If you have a competitor device that you want to use with an Xtirpa system, we have you covered. Safewaze is stocking a variety of brackets to make it easy to use your existing devices with the Xtirpa confined space systems. *Our expert sales and service teams can help you find exactly what you need.* 

024-11042 & 024-11043

65' & 120' 3-Way Systems, Universal Mount – Xtirpa Mounting Capable

024-11048

3-Way Device Bracket Update Kit

**024-11046** 65' Material Winch – Xtirpa Mounting Capable

024-11049 Material Winch Device Bracket Update Kit