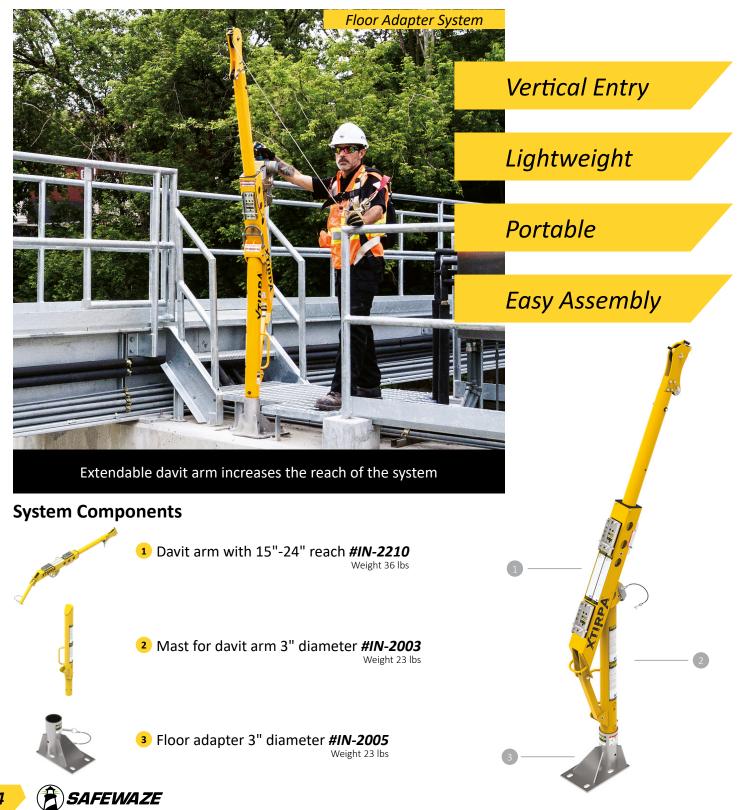

## 24" Mast-Davit Arm with Floor Adapters System

Industries: Public Works, Infrastructure, Construction, Steel, Chemical Processing

4