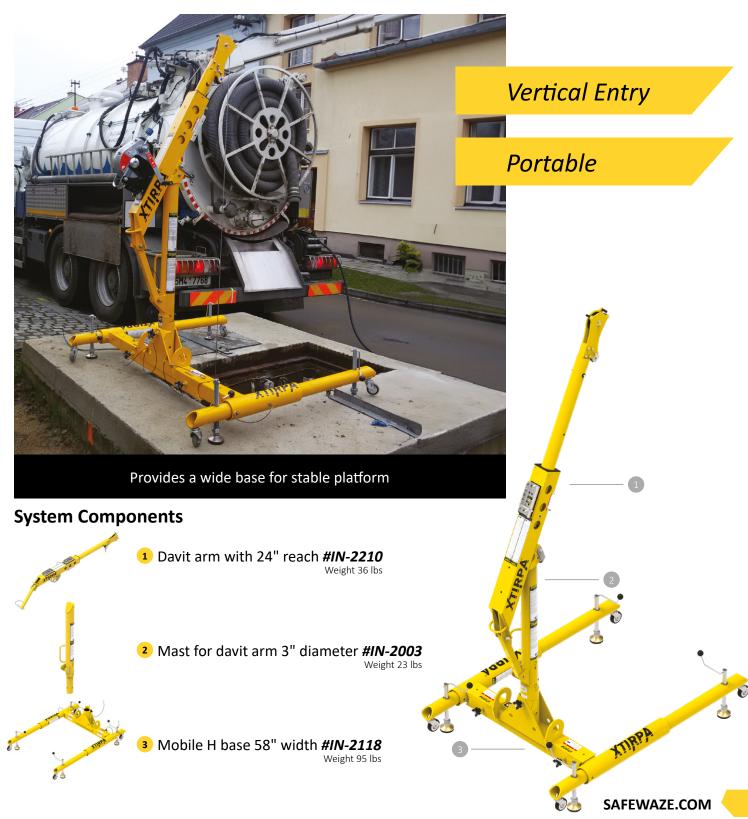

## **Davit Arm** with Mobile "H" Base

Industries: Oil & Gas, Public Works, Petrochemical