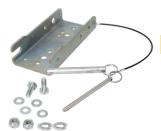

024-11042 & 024-11043

65' & 120' 3-Way Systems, Universal Mount – Xtirpa Mounting Capable

024-11048

3-Way Device Bracket Update Kit

**024-11046** 65' Material Winch – Xtirpa Mounting Capable

024-11049 Material Winch Device Bracket Update Kit

**024-11044 & 024-11045** 

65' & 115' Personnel Winch – Xtirpa Mounting Capable

024-11050 Personnel Winch Device Bracket Update Kit

**GLITNE 15/5** 