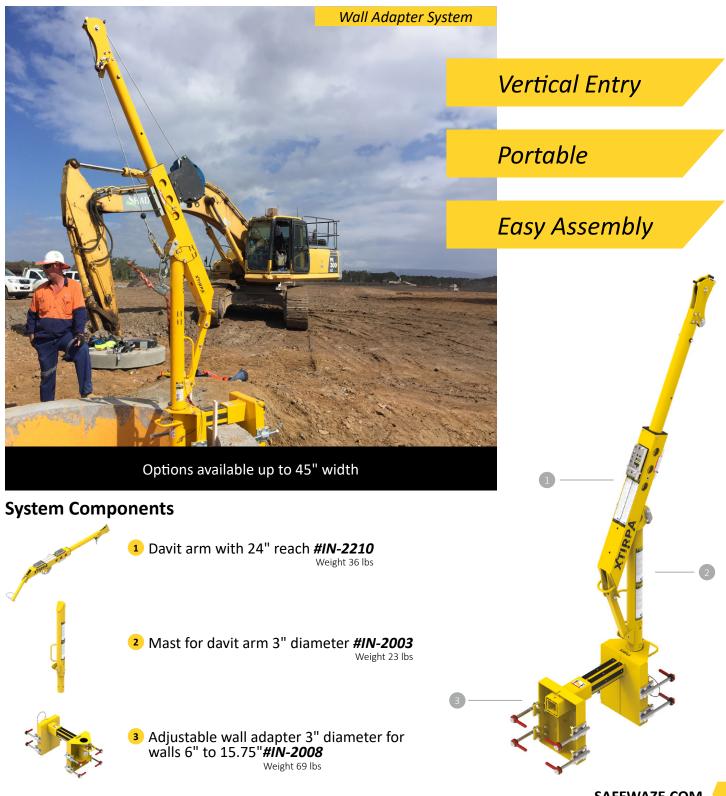

## **24" Mast-Davit Arm** with Adjustable Wall Adapters

Industries: Water Utility, Infrastructure, Construction, Metal Refining, Trenchwork