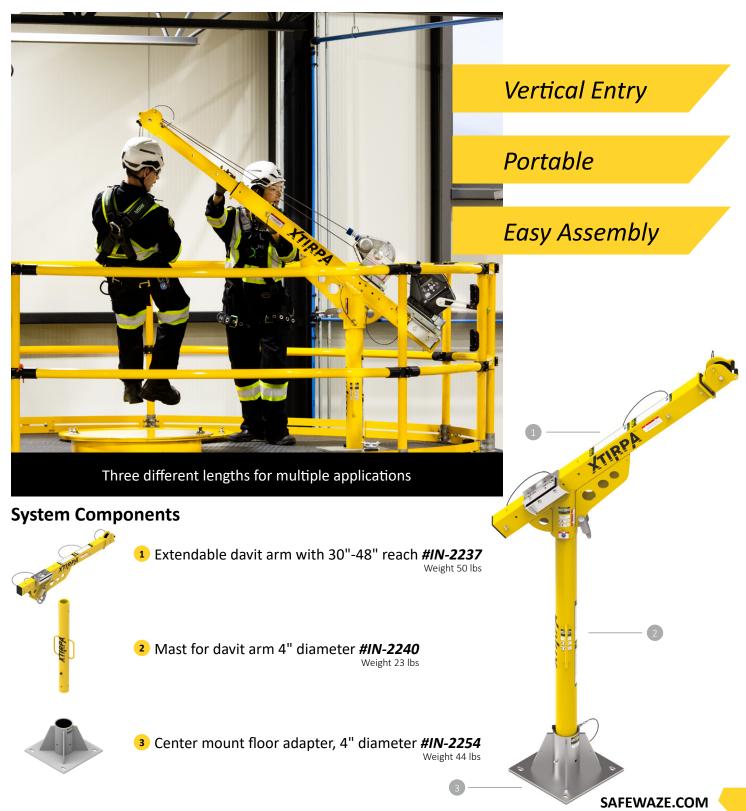

# **30"-48" Mast-Davit Arm** with Adapters

Industries: Metal Refining, Food Processing, Energy Production