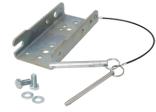

#### Safewaze Brackets & Devices

Safewaze confined space devices fit seamlessly on Xtirpa systems. Simply order a Safewaze device already equipped with the correct bracket to fit Xtirpa equipment – or order the bracket update kit that you need to retrofit your device easily in the field. *New brackets continue to fit our existing Universal Tripod Bracket.* 

If you have a competitor device that you want to use with an Xtirpa system, we have you covered. Safewaze is stocking a variety of brackets to make it easy to use your existing devices with the Xtirpa confined space systems. *Our expert sales and service teams can help you find exactly what you need.* 

024-11042 & 024-11043

65' & 120' 3-Way Systems, Universal Mount – Xtirpa Mounting Capable

024-11048

3-Way Device Bracket Update Kit

**024-11046** 65' Material Winch – Xtirpa Mounting Capable

024-11049 Material Winch Device Bracket Update Kit