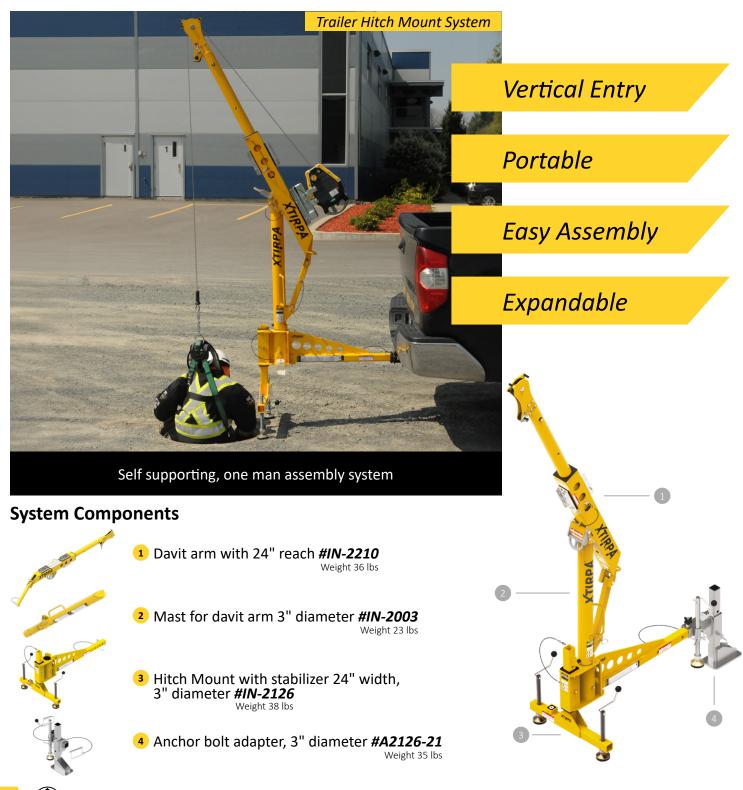

#### 24" Mast-Davit Arm with Hitch Mount Stabilizer

Industries: Public Works, Food Processing, Petrochemical, Oil & Gas

SAFEWAZE

8