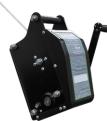

**024-11044 & 024-11045** 

65' & 115' Personnel Winch – Xtirpa Mounting Capable

024-11050 Personnel Winch Device Bracket Update Kit

**GLITNE 15/5** 