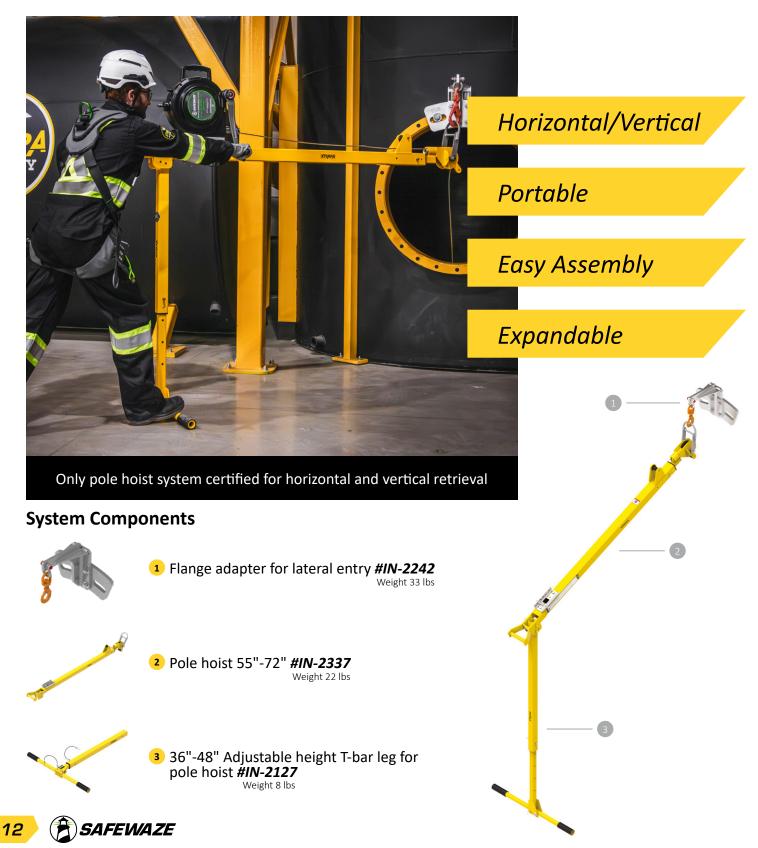

tion, Metal Refining, Trenchwork





## **Davit Arm and Manhole Guard** with Integrated Mast

Industries: Public Works, Utilities, Construction, Maritime/Shipbuilding







## **Davit Arm** with Mobile "H" Base

Industries: Oil & Gas, Public Works, Petrochemical





#### 24" Mast-Davit Arm with Hitch Mount Stabilizer

Industries: Public Works, Food Processing, Petrochemical, Oil & Gas



SAFEWAZE

8





# **30"-48" Mast-Davit Arm** with Adapters

Industries: Metal Refining, Food Processing, Energy Production





# **Counterweight System**

Industries: Water Treatment, Water Utilities



10





## 60"-96" Mast-Davit Arm with Adapters

Industries: Water Treatment, Steel Erection, Maritime/Shipbuilding





# **Pole Hoist System**

Industries: Chemical, Food Processing, Pharmaceutical







# **XLT System**

Industries: Heavy Vehicle Maintenance, Rail Yards, Industrial Manufacturing





## What About Brackets and Devices? When you need them, we have what you need.

#### Safewaze Brackets & Devices

Safewaze confined space devices fit seamlessly on Xtirpa systems. Simply order a Safewaze device already equipped with the correct bracket to fit Xtirpa equipment – or order the bracket update kit that you need to retrofit your device easily in the field. *New brackets continue to fit our existing Universal Tripod Bracket.* 



If you have a competitor device that you want to use with an Xtirpa system, we have you covered. Safewaze is stocking a variety of brackets to make it easy to use your existing devices with the Xtirpa confined space systems. *Our expert sales and serv