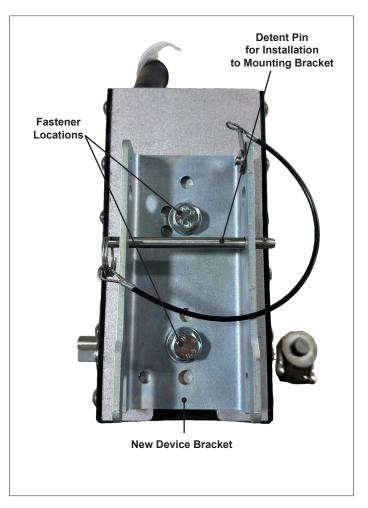

Safewaze has redesigned the device bracket of the Personnel Winch to accommodate Xtirpa systems. In order to retrofit an existing device in the field, please follow these instructions:

- 1. Order the new device bracket (024-11050, bracket and fasteners included).
- 2. Remove current fasteners and bracket from Personnel Winch. This may require some force if Loctite is present on original bolts.
- 3. Align the new bracket onto the device as shown.
- 4. Reinsert new fasteners as shown.
- 5. Apply red Loctite to bolts.
- 6. Torque bolts to 80 Nm. Be careful not to over-torque.

(2) M12 x 1.75mm Bolts
(2) Flat Washers

Refer to the Safewaze manual provided with the product, or available online, for proper use and additional installation information.

For any questions regarding the information in this Instruction Sheet, please contact Customer Service at (800) 230-0319.