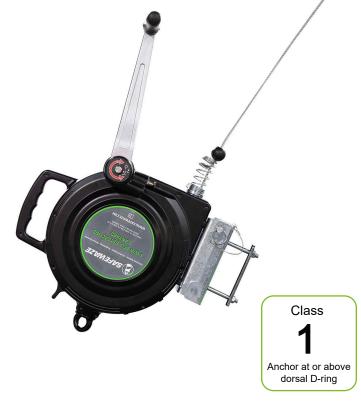

#### **FEATURES:**

- Serves as the support element, provides fall protection and facilitates rescue or evacuation if necessary
- Storable handle, max operation force: 30 lbs. (13.6 kg)
- · 6:1 gear ratio
- · Carrying handle
- · Universal mounting bracket
- Universal Tripod Bracket (019-11010) is required for installation (not included)
- All components are Z359.12 compliant
- · Capable of being mounted to most Xtirpa products

| ANSI CLASS 1 (ABOVE D-RING)                            |                         |  |
|--------------------------------------------------------|-------------------------|--|
| Max. arrest force                                      | ≤ 1,800 lbs. (816.5 kg) |  |
| Avg. arrest force                                      | ≤ 1,350 lbs. (612.4 kg) |  |
| Max. arrest distance                                   | ≤ 42 in. (107 cm)       |  |
| Actual arrest distance                                 | ≤ 28 in. (71 cm)        |  |
| Max. free fall distance                                | 24 in. (61 cm)          |  |
| Min. required fall clearance                           | 5 ft. 10 in. (1.8 m)    |  |
| For full clearance requirements, see user instructions |                         |  |