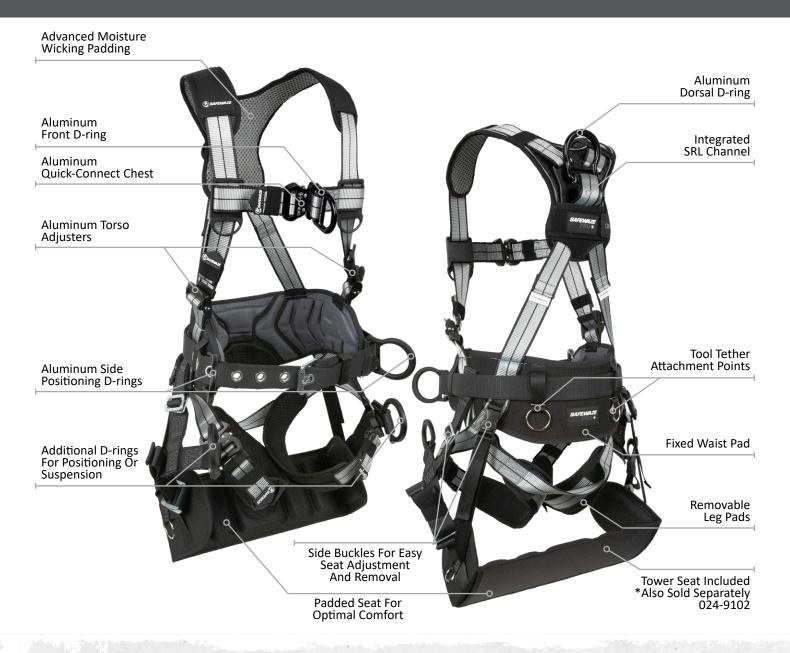

#### Lightweight.

Featuring key hardware made with aluminum to reduce weight.

#### All-Day Comfort.

Long-lasting support with an adjustable padded tower seat, cushioned shoulder and waist pads and removable leg pads.

## **LIGHT ON WEIGHT, LOADED WITH FEATURES**

| QUICK-CONNECT<br>LEGS | TONGUE BUCKLE<br>LEGS | SIZE    |
|-----------------------|-----------------------|---------|
| 024-1486              | 024-1478              | XS      |
| 024-1487              | 024-1479              | Small   |
| 024-1488              | 024-1480              | Medium  |
| 024-1489              | 024-1481              | Large   |
| 024-1490              | 024-1482              | X-Large |
| 024-1491              | 024-1483              | 2X      |
| 024-1492              | 024-1484              | 3X      |
|                       |                       |         |