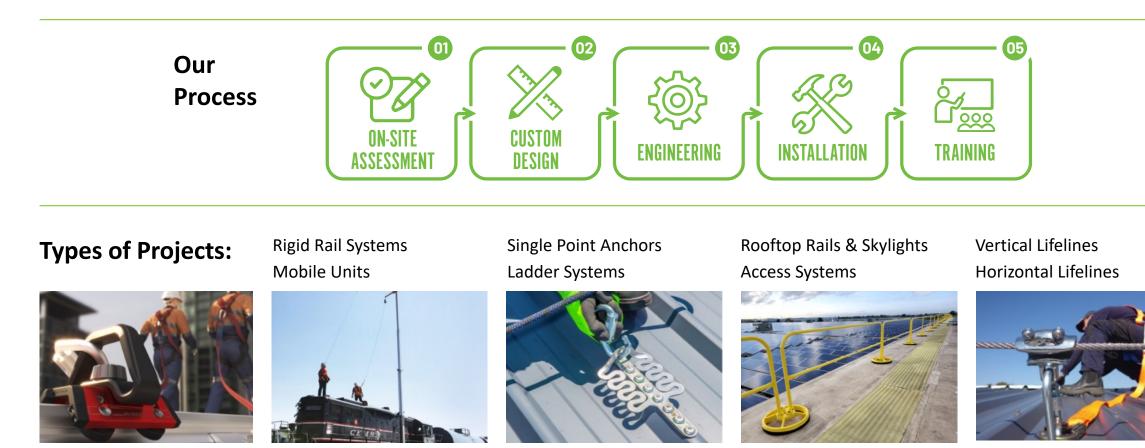

**Custom, Turnkey Fall Protection Solutions** 

**HySafe is a prominent provider of customized fall protection solutions with turnkey services** including assessment, design and engineering, system installation and recertification, plus extensive safety training. HySafe pairs expertise and education to protect your greatest assets.

**Modular Solutions for Confined Space** 

## **XTIRPA AT A GLANCE**

Xtirpa is the premium global supplier of confined space fall arrest, rescue and retrieval equipment with a reputation for configurable solutions, advanced manufacturing and world-class training. Xtirpa embraces innovation to maintain a safe environment for confined space crews.