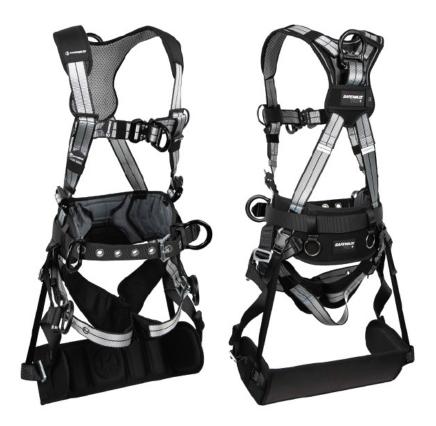

## **024-1478-1485 PRO+ Slate Tower Construction Harness:** Alu 3D, Alu QC Chest, Alu FD, TB Legs, Tower Seat

## FEATURES:

- Lightweight aluminum construction harness
- Equipped with 2 additional aluminum D-rings for positioning and suspension
- Aluminum dorsal D-ring
- Aluminum front-sternal D-ring
- · Aluminum quick torso adjusters
- Aluminum quick-connect chest
- Tongue buckle legs
- Shoulder pad
- · Fixed comfort waist pad
- · Removable leg pads
- · Tower seat included, but also sold separately
- · Padded tower seat is removable and adjustable
- · Two additional tool rings included on tower seat