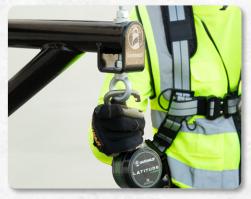

Installs quickly directly to vertical post with just two clamps

Flexible mounting locations clamps directly to vertical, supported scaffolding

Use for either fall arrest or fall restraint with the appropriate SRL or lanyard