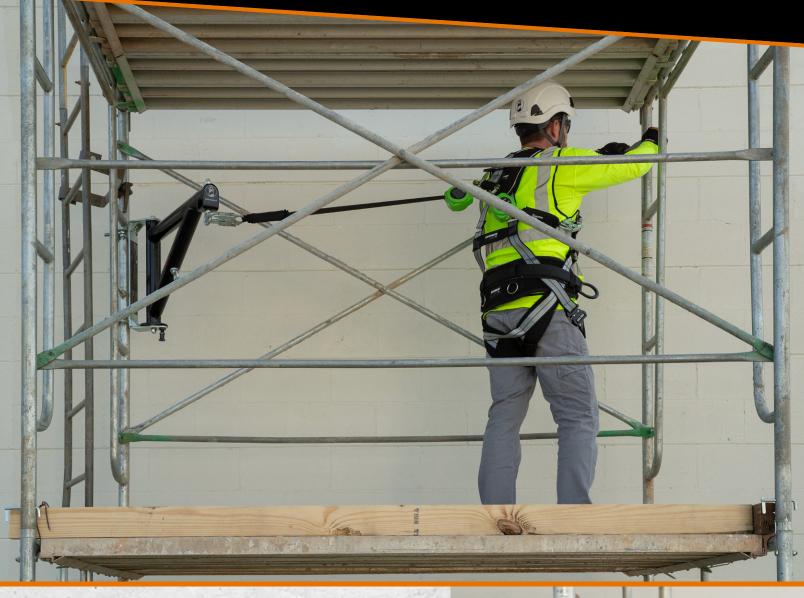

### SWIVELS EASILY, LOCKS SECURELY

Unique horizontal pivoting system has optimum adjustability to more easily keep anchor directly overhead. Locks into one of five angled positions.

#### **Horizontal Swivel Feature**

Reduce swing fall hazards with our pivoting system by positioning the anchor point directly overhead.

Easy one-handed operation to pivot davit arm

Arm locks securely in place to prevent movement during use

Installs quickly directly to vertical post with just two clamps

Flexible mounting locations clamps directly to vertical, supported scaffolding

Use for either fall arrest or fall restraint with the appropriate SRL or lanyard