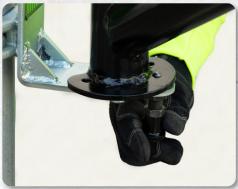

### SWIVELS EASILY, LOCKS SECURELY

Unique horizontal pivoting system has optimum adjustability to more easily keep anchor directly overhead. Locks into one of five angled positions.

#### **Horizontal Swivel Feature**

Reduce swing fall hazards with our pivoting system by positioning the anchor point directly overhead.

Easy one-handed operation to pivot davit arm

Arm locks securely in place to prevent movement during use

**NOTE:** Lower eyelet is not for fall protection