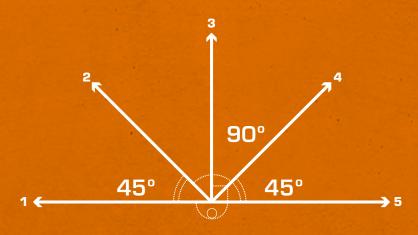

### SWIVELS EASILY, LOCKS SECURELY

Unique horizontal pivoting system has optimum adjustability to more easily keep anchor directly overhead. Locks into one of five angled positions.

#### **Horizontal Swivel Feature**

Reduce swing fall hazards with our pivoting system by positioning the anchor point directly overhead.

Easy one-handed operation to pivot davit arm

Arm locks securely in place to prevent movement during use