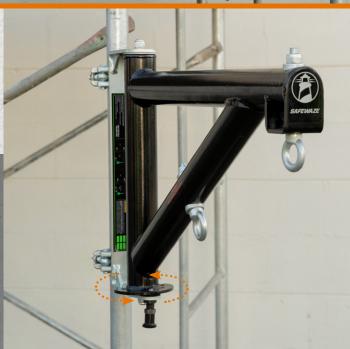

# SCAFFOLD DAVIT ANCHOR 023-4104

### SWIVELS EASILY, LOCKS SECURELY

Unique horizontal pivoting system has optimum adjustability to more easily keep anchor directly overhead. Locks into one of five angled positions.

#### **Horizontal Swivel Feature**

Reduce swing fall hazards with our pivoting system by positioning the anchor point directly overhead.

Easy one-handed operation to pivot davit arm

Arm locks securely in place to prevent movement during use

Installs quickly directly to vertical post with just two clamps

Flexible mounting locations clamps directly to vertical, supported scaffolding

Use for either fall arrest or fall restraint with the appropriate SRL or lanyard

#### **SPECIFICATIONS:**

Weight: 32 lbs.

Fits Scaffolding with 1.6"-2" diameter Anchor Dimensions: 40" x 18" x 2.4" Minimum Breaking Strength: 5,000 lbs. ANSI Standards: Z359.18-2017 Type A OSHA Standards: 1926.502, 1910.140,