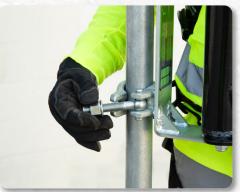

Installs quickly directly to vertical post with just two clamps

Flexible mounting locations clamps directly to vertical, supported scaffolding

Use for either fall arrest or fall restraint with the appropriate SRL or lanyard