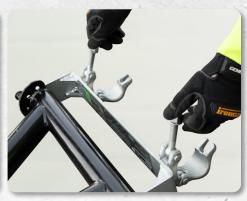

Installs quickly directly to vertical post with just two clamps

Flexible mounting locations clamps directly to vertical, supported scaffolding

Use for either fall arrest or fall restraint with the appropriate SRL or lanyard