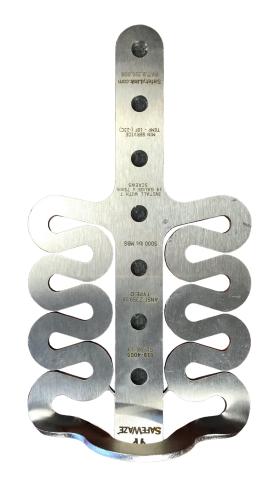

# 019-4005 FrogLink Temporary Roof Anchor

## FEATURES :

- Can be used as a single point anchor or as part of a horizontal lifeline system
- 360° working radius
- Built-in energy absorber reduces stress or damage to the mounting structure
- Easily attaches with (7) 14 gauge 75 mm long roofing screws (not included)

#### LENGTH:

• 8.5 in. (216 mm)

#### MINIMUM BREAKING STRENGTH:

• 5,000 lbs. (22 kN)

### FALL ARREST POINT(S) :

1 Formed Loop

## **ITEM WEIGHT :**

• .6 lbs. (.3 kg)

| USER WEIGHT CAPACITY |                          |  |
|----------------------|--------------------------|--|
| ANSI                 | 130-310 lbs. (59-141 kg) |  |
| OSHA                 | Up to 420 lbs. (191 kg)  |  |