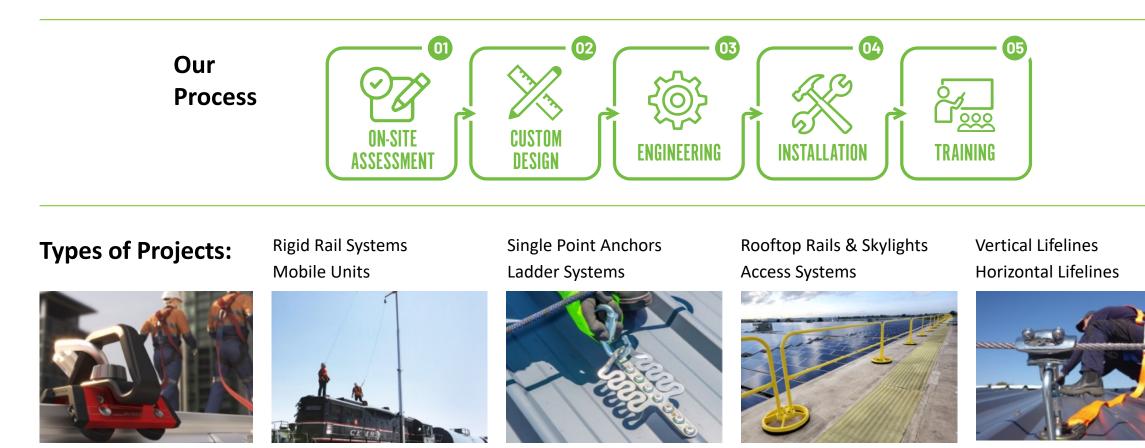

**Custom, Turnkey Fall Protection Solutions** 

**HySafe is a prominent provider of customized fall protection solutions with turnkey services** including assessment, design and engineering, system installation and recertification, plus extensive safety training. HySafe pairs expertise and education to protect your greatest assets.

## **XTIRPA AT A GLANCE**

Xtirpa is the premium global supplier of confined space fall arrest, rescue and retrieval equipment with a reputation for configurable solutions, advanced manufacturing and world-class training. Xtirpa embraces innovation to maintain a safe environment for confined space crews.