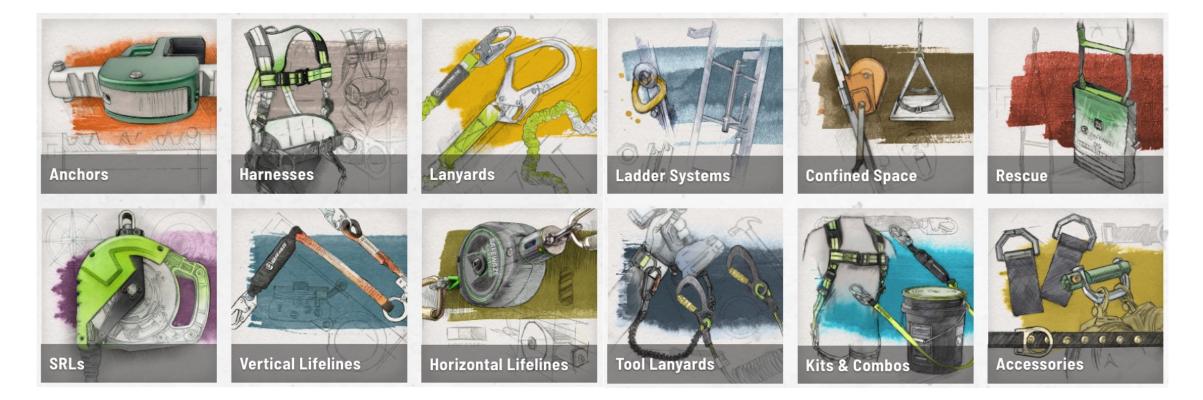

# **BRAND POSITION**

Fall Protection's Most **Responsive Partner** 

From anchors and harnesses to lanyards and lifelines – plus rescue and railings – Safewaze delivers **exactly what you need, exactly when you need it.** We proudly serve construction, general industry, energy and utilities as well as specialty markets with more than 1200 individual SKUs.