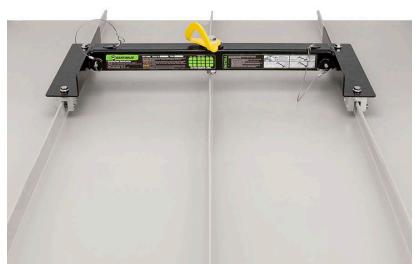

## **Standing Seam Swivel Anchor**

### **FEATURES:**

- · Reusable non-penetrating anchor point
- · Designed for flat or pitched standing seam roofs with a minimum gauge 26
- Equipped with (4) S-5-U clamps for attachment onto a variety of standing seam profiles
- · Adjustable crossarm spans 24-40" and locks with detent pins
- 360° swivel D-ring connection point for SRL-Ps, energy absorbing lanyards and VLLs
- Minimum Breaking Strength: 3,600 lbs. (16 kN)
- 1 user maximum
- NOT FOR USE WITH HLLs