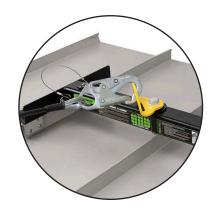

## **Standing Seam Swivel Anchor**

### **FEATURES:**

- · Reusable non-penetrating anchor point
- · Designed for flat or pitched standing seam roofs with a minimum gauge 26
- Equipped with (4) S-5-U clamps for attachment onto a variety of standing seam profiles
- · Adjustable crossarm spans 24-40" and locks with detent pins
- 360° swivel D-ring connection point for SRL-Ps, energy absorbing lanyards and VLLs
- Minimum Breaking Strength: 3,600 lbs. (16 kN)
- 1 user maximum
- NOT FOR USE WITH HLLs