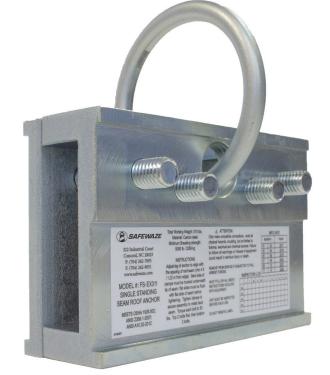

# FS-EX311 Standing Seam Roof Anchor

#### FEATURES :

- Easy to install, reuseable non-penetrating anchor point
- Designed for sloped or flat standing seam roofs
- · Accommodates a wide range of standing seams
- Minimum breaking strength:

3,600 lbs. perpendicular to the seam

5,000 lbs. parallel to the seam

## ATTACHMENT POINT(S) :

• 1 O-ring

#### **ITEM DIMENSIONS :**

- Length: 6" (15.2 cm)
- Width: 4" (10.2 cm)
- Height: 7" (17.8 cm)

## ITEM WEIGHT :

• 7.2 lbs. (3.2 kg)

| USER WEIGHT CAPACITY |                            |  |
|----------------------|----------------------------|--|
| ANSI                 | 130-310 lbs. (59-140.6 kg) |  |
| OSHA                 | Up to 420 lbs. (191 kg)    |  |

| STANDARD COMPLIANT WITH |                             |  |
|-------------------------|-----------------------------|--|
| ANSI                    | N/A                         |  |
| OSHA                    | 1926.502, 1910.140, 1910.66 |  |

| SIZE(S) |  |  |
|---------|--|--|
| N/A     |  |  |
|         |  |  |
|         |  |  |
|         |  |  |
|         |  |  |
|         |  |  |
|         |  |  |
|         |  |  |

| COMPONENT | MATERIAL SPECIFICATION |
|-----------|------------------------|
| Anchor    | Zinc plated steel      |
| O-ring    | Zinc plated steel      |
|           |                        |
|           |                        |
|           |                        |
|           |                        |
|           |                        |
|           |                        |