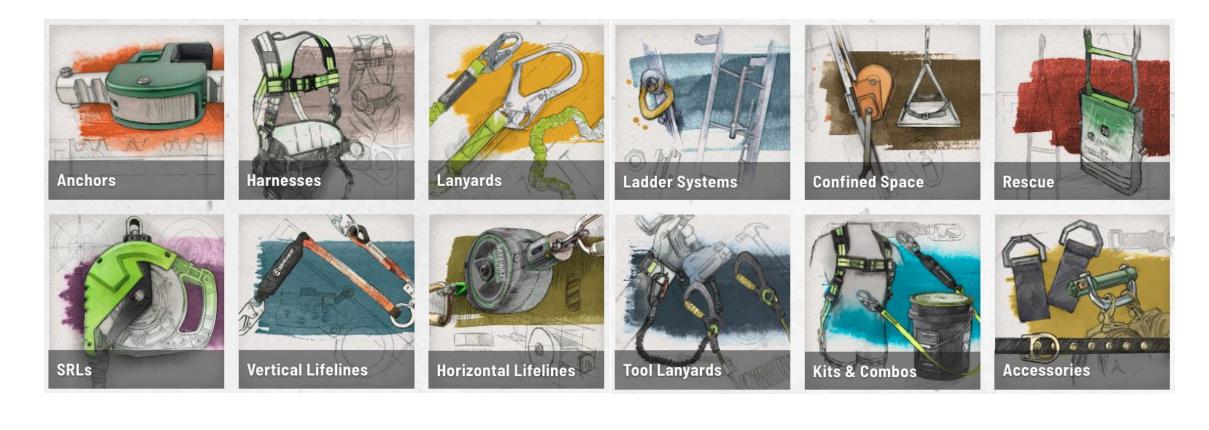

## **EQUIPMENT CATEGORIES**

From anchors and harnesses to lanyards and lifelines – plus rescue and railings – Safewaze delivers **exactly what you need, exactly when you need it.** We proudly serve construction, general industry, energy and utilities as well as specialty markets with more than 1200 individual SKUs.