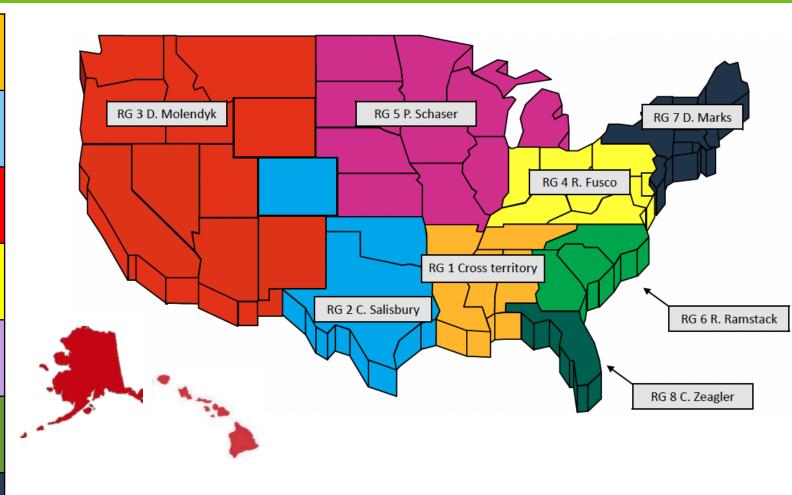

# **REGION MAP/CONTACTS**

| Region 1<br>So. Central         | Blake Harrigan<br>blake@safewaze.com    | 901-827-1235 |
|---------------------------------|-----------------------------------------|--------------|
| Region 2<br>Southwest           | Chris Salisbury<br>chris@safewaze.com   | 512-909-3284 |
| Region 3<br>West                | Dave Molendyk dave@safewaze.com         | 213-400-5500 |
| Region 4<br>Mid-Atlantic        | Ryan Fusco<br>ryan@safewaze.com         | 412-557-1070 |
| Region 5<br>Midwest             | Phil Schaser phil@safewaze.com          | 262-212-2732 |
| Region 6 Southeast              | Roger Ramstack rogerr@safewaze.com      | 770-715-7490 |
| Region 7<br>Northeast           | David Marks<br>dmarks@safewaze.com      | 917-763-3001 |
| Region 8 Florida   Key Accounts | Christian Zeagler czeagler@safewaze.com | 804-426-7895 |