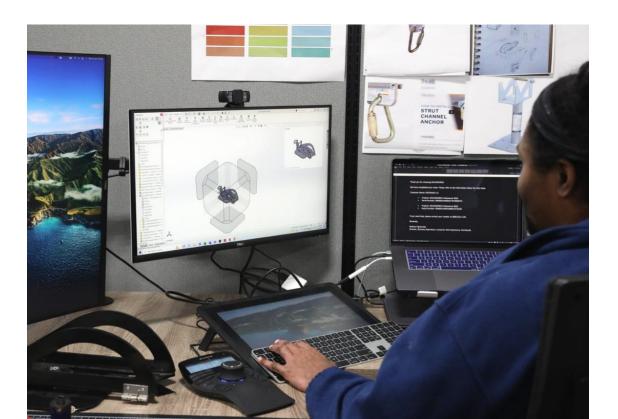

# SAFEWAZE ENGINERING

The Safest Fall is the One that Never Happens

#### Safewaze is taking our responsive service to the next level.

Work at height often requires customization. Engineered Solutions, our new engineering service, provides systems designed exactly for your needs. It's a perfect fit that allows Safewaze to provide a full range of fall protection and fall prevention solutions.

# Our Process

#### **Types of Projects:**

Rigid Rail Systems
Mobile Units

Single Point Anchors Ladder Systems

Rooftop Rails & Skylights Access Systems

Vertical Lifelines
Horizontal Lifelines