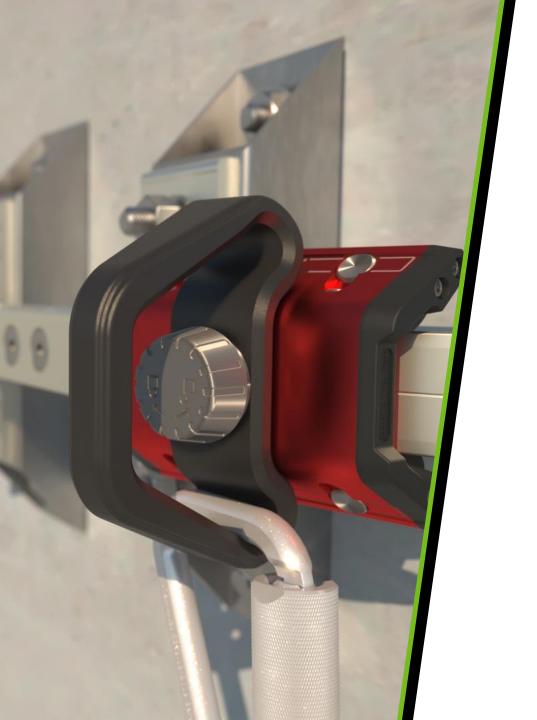

#### Safewaze is taking our responsive service to the next level.

Work at height often requires customization. Engineered Solutions, our new engineering service, provides systems designed exactly for your needs. It's a perfect fit that allows Safewaze to provide a full range of fall protection and fall prevention solutions.

#### **Types of Projects:**

Rigid Rail Systems
Mobile Units

Single Point Anchors Ladder Systems

Rooftop Rails & Skylights Access Systems

Vertical Lifelines
Horizontal Lifelines