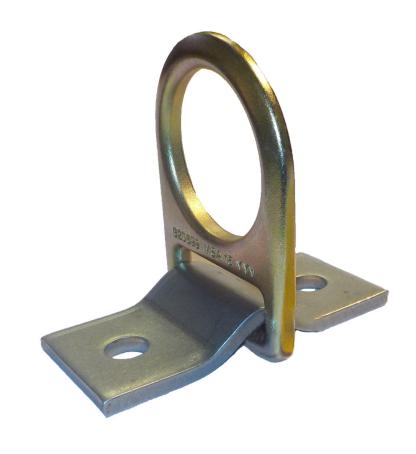

# **FS888 Bolt On D-ring Anchor**

### **FEATURES:**

- Free moving movement of D-ring after installation
- · Can be bolted or welded on
- Overall Dimension: 1/4" x 2" x 4-1/2"
- Minimum Breaking Strength: 5,000 lbs. (22 kN)

## FALL ARREST POINT(S):

• 1 D-ring