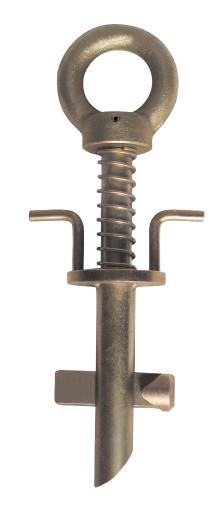

## **Girder Grip Anchor**

#### **FEATURES:**

- · Built for quick installation and removal from rated metal or steel structures
- Fits a 3/4" holes
- · Used horizontally or vertically
- Overall 1/4"x2"x4-1/2"
- Minimum Breaking Strength: 5,000lbs