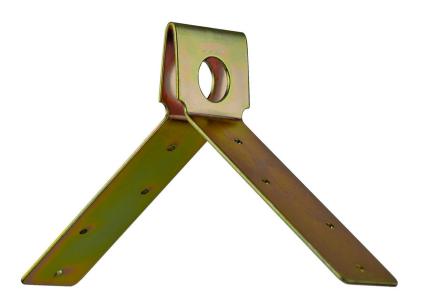

## FS871 Knock-Down Roof Anchor

#### FEATURES :

- Knockdown, disposable design
- · Installs on pitched wood roofs
- Anchor can be shaped by hand to conform to different roof contours
- Not for permanent use, not reusable
- Not for HLL use
- Minimum breaking strength: 3,600 lbs. (16 kN)
- Size: 10" x 6" x 2.25" (25.4 x 15.2 x 5.7cm)
- · Fasteners not included with FS871
- (8) 16D roofing nails are included with FS871N
- Also available in pack of 25: FS871-25

#### FALL ARREST POINT(S) :

• 1 formed dual layer eyelet