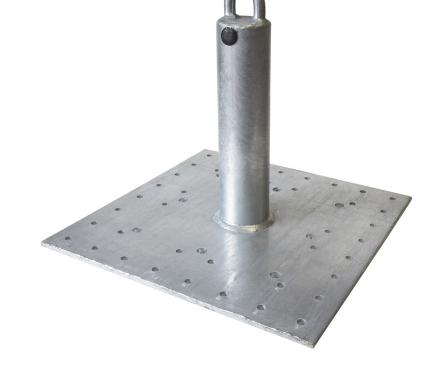

## FS-EX325 and FS-EX326 Post Anchor

## FEATURES :

- Fixed, permanent anchor used as a single point anchor or with a horizontal lifeline system
- · For use on wood, steel, and concrete decks
- Corrosion resistant galvanized coating
- Baseplate: 16" x 16"
- Minimum breaking strength: 5,000 lbs.