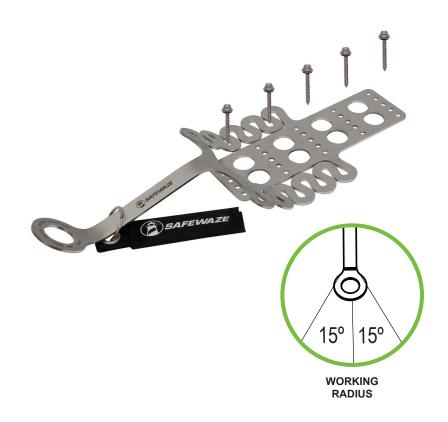

#### **FEATURES:**

- · Unique profile is designed to install under roof tiles with only the connection point exposed
- · Temporary or permanent installation into wooden truss
- · Built-in energy absorber reduces stress or damage to the mounting structure
- Installs with (5) 14 gauge 55mm hex head screws with seal (included)
- Suitable for roofs with pitch up to 7/12
- Not for use for material lifting, rappelling/rope access, or HLL systems

#### FALL ARREST POINT(S):

1 Formed Loop