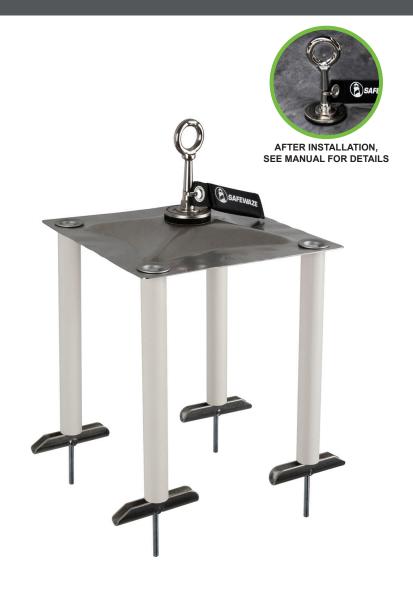

# **Membrane Anchor**

## **FEATURES:**

- · Permanent single point anchor designed for membrane roofs
- · Easy drop-through installation does not require access to underside of roof
- Elevated (4") anchor point keeps connecting hardware off the roof surface, preventing wear and tear
- 360° working radius
- Accommodates roof thicknesses from 3" to 12"
- · Ideal for use as single point anchor or with VLL systems. Not for HLL use.

#### **BASE PLATE DIMENSIONS:**

• 11.6" x 11.6" (295 mm x 295 mm)

| COMPONENT         | MATERIAL SPECIFICATION                               |
|-------------------|------------------------------------------------------|
| Toggles           | Zinc plated steel, galvanized steel, stainless steel |
| Retro-Washer      | Stainless steel                                      |
| Membrane Plate    | Stainless steel                                      |
| Eye-bolt Assembly | Stainless steel                                      |
| Tube              | PVC                                                  |
| Insulation        | Closed cell foam                                     |
|                   |                                                      |