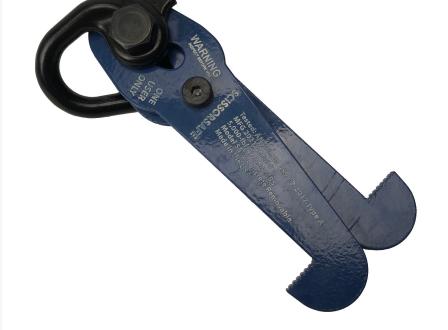

# **Concrete Scissor Anchor**

### **FEATURES:**

- · Dual functionality as personal anchor or part of horizontal lifeline
- · Unique locking design
- · Removable and reusable
- Length: Opens 8", Closed 7.5"
- Width: Open 2.8", Closed 1.3"
- Minimum Breaking Strength: 5,000lbs

# FALL ARREST POINT(S):

• 1 D-ring

| COMPONENT | MATERIAL SPECIFICATION       |
|-----------|------------------------------|
| Anchor    | Painted Steel; Steel Shackle |
|           |                              |
|           |                              |
|           |                              |
|           |                              |
|           |                              |
|           |                              |
|           |                              |