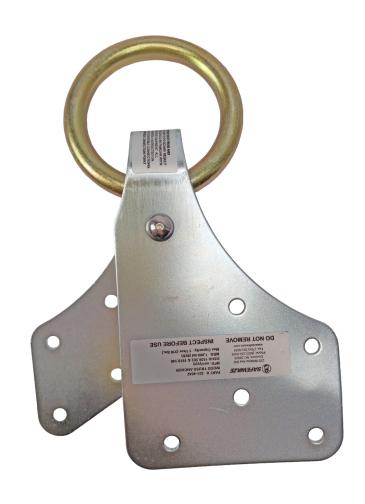

# **Wood Truss/Attic Anchor**

### **FEATURES:**

- · Lightweight design with easy installation and removal
- · Corrosion resistant zinc-plated steel
- Fasteners included (10) #12 x1-1/2" zinc-plated wood screws
- Minimum breaking strength: 1,800lbs

## FALL ARREST POINT(S):

• 1 O-ring

| COMPONENT       | MATERIAL SPECIFICATION |
|-----------------|------------------------|
| Mounting Plates | Zinc Plated Steel      |
| O-ring          | Zinc Plated Steel      |
| Screws          | Zinc Plated Steel      |
|                 |                        |
|                 |                        |
|                 |                        |
|                 |                        |
|                 |                        |