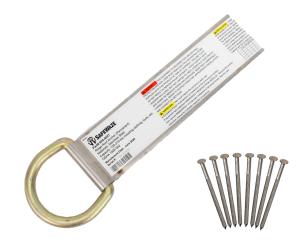

#### **FEATURES**:

- · Installs easily between roof peak and eves
- · Low profile, minimalistic design
- · Constructed with durable stainless and zinc-plated steel
- (8) 16D Roofing nails included
- Material Thickness: 0.04"
- Plate Width: 1.9"
- Minimum breking strength: 5,000 lbs.

| SIZE(S) |  |  |
|---------|--|--|
| N/A     |  |  |
|         |  |  |
|         |  |  |
|         |  |  |
|         |  |  |
|         |  |  |
|         |  |  |
|         |  |  |

| COMPONENT | MATERIAL SPECIFICATION   |
|-----------|--------------------------|
| Anchor    | Yellow zinc plated steel |
| Nails     | stainless steel          |
|           |                          |
|           |                          |
|           |                          |
|           |                          |
|           |                          |
|           |                          |