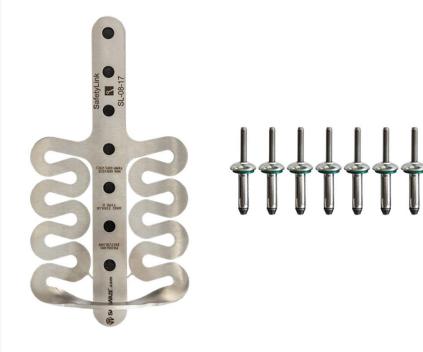

## FrogLink Permanent/Temp Roof Anchor with Rivets

## **FEATURES:**

- Can be used as a single point anchor or as part of a horizontal lifeline system
- 360° working radius
- Built-in energy absorber reduces stress or damage to the mounting structure
- Installs with (7) 8 mm Bulb Rivets (included)
- Length: 8-1/2"
- Minimum Breaking Strength: 3,600lbs

| COMPONENT | MATERIAL SPECIFICATION                  |
|-----------|-----------------------------------------|
| Anchor    | Stainless Steel                         |
| Rivets    | Aluminum Body, Mandrel; Neoprene Washer |
|           |                                         |
|           |                                         |
|           |                                         |
|           |                                         |
|           |                                         |
|           |                                         |