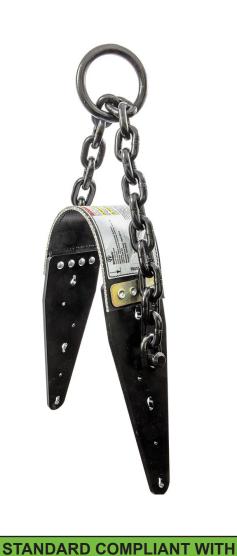

## 018-4000 Chain Anchor

## FEATURES :

- Length: 24.8" (62.9 cm)
- Minimum Breaking Strength: 5,000 lbs.
- O-ring connection point
- · Durable steel chain
- · Reinforced synthetic strap
- Easily installs with (6) 5/16" x 3" lag bolts (included) or (12) 16D nails (not included)

Steel O-ring