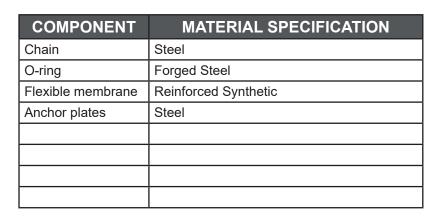

## FEATURES :

- Length: 24.8" (62.9 cm)
- Minimum Breaking Strength: 5,000 lbs.
- O-ring connection point
- · Durable steel chain
- · Reinforced synthetic strap
- Easily installs with (6) 5/16" x 3" lag bolts (included) or (12) 16D nails (not included)

Steel O-ring

## **ITEM WEIGHT :**

• .4.9 lbs. (2.2 kg)

| USER WEIGHT CAPACITY |                          |
|----------------------|--------------------------|
| ANSI                 | 130-310 lbs. (59-141 kg) |
| OSHA                 | Up to 420 lbs. (191 kg)  |