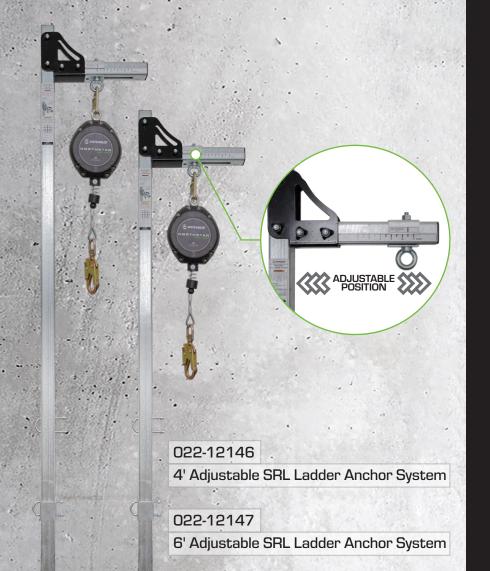

# ADJUSTABLE SRL LADDER ANCHOR SYSTEM

Redefining fall protection on fixed ladder systems – an adjustable captive eye allows connection to sternal or dorsal D-ring

Adjustable Anchor Point Offset range 8" to 13" to fit your existing harness

#### Adjustable Captive Eye

Anchor point moves to offset from 8" to 13" – connects to sternal or dorsal D-ring on your existing harness

#### Versatile Ladder Solution

Installs on most fixed ladders while captive eye secures all SRL types