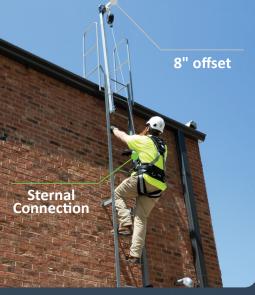

13" offset

# ADJUSTABLE SRL LADDER ANCHOR SYSTEM

Redefining fall protection on fixed ladder systems – an adjustable captive eye allows connection to sternal or dorsal D-ring

Adjustable Anchor Point Offset range 8" to 13" to fit your existing harness

#### Adjustable Captive Eye

Anchor point moves to offset from 8" to 13" – connects to sternal or dorsal D-ring on your existing harness