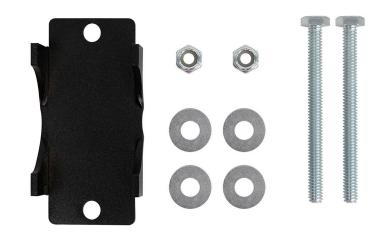

#### **FEATURES:**

- (1) Replacement backing plate set for Belmont Safety Hatch Systems
- · Used for side mounted installation on round tubing 1 3/4" diameter
- · All required fasteners included

| STANDARD COMPLIANT WITH |     |  |
|-------------------------|-----|--|
| ANSI                    | N/A |  |
| OSHA                    | N/A |  |

| COMPONENT | MATERIAL SPECIFICATION |
|-----------|------------------------|
| Bracket   | Powder coated steel    |
| Fasteners | Zinc plated steel      |
|           |                        |
|           |                        |
|           |                        |
|           |                        |
|           |                        |
|           |                        |