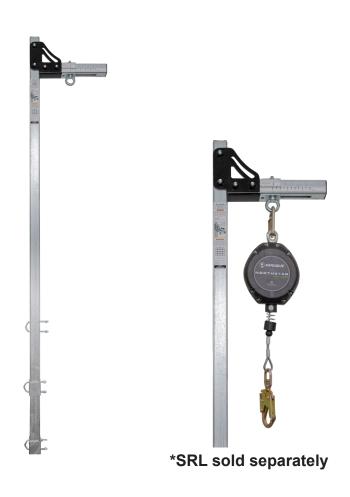

## **Adjustable SRL Ladder Anchor System**

#### **FEATURES:**

- · Galvanized steel post with top anchor extension bracket
- · Powder coated stainless steel head unit
- · Adjustable positioning for captive eye allowing for either sternal or dorsal D-ring harness connection
- · For installation on fixed ladders only
- · All mouting hardware included
- · For use with all SRL types
- Two height options available: 4' and 6'
- Minimum Breaking Strength: 3,600 lbs. (1633 kg)

### FALL ARREST POINT(S):

· Captive eye