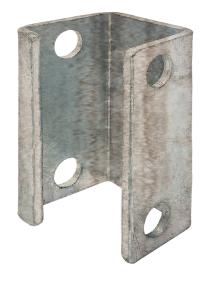

## **Stainless Steel Backer Bracket**

#### **FEATURES:**

- Bracket allows for proper positioning of U-Bolts in the adjustable slots on the top and bottom brackets of the Safewaze Ladder Climb System
- · Corrosion-resistant stainless steel