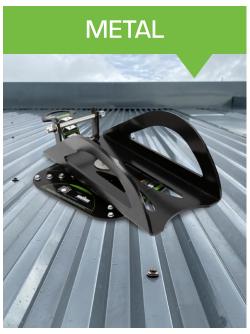

## INCREASE USER MOBILITY

Smart cradle with 360° swivel fits most SRLs without anchor disassembly

- ANCHOR POST FOR QUICK SRL ATTACHMENT Attach SRL to post without removing anything
- VERSATILE D-RING CONNECTION POINT
   Use with energy absorbing lanyards, VLLs & HLLs
- EASY INSTALLATION ON METAL OR WOOD
   Use on Z-purlin, metal decking or wood roof structures
- PRACTICAL SMART CRADLE DESIGN
   Accommodates most SRL shapes & sizes
- FULL RANGE OF MOTION FOR MAX EFFICIENCY 360° swivel base gives worker freedom of movement.

022-4084

360° base rotation

Smart cradle fits most SRLs

- Temporary and reusable for cost efficiency
- > For flat or pitched roof use
- Includes (8) lag screws for wood and (16) self-tapping screws for metal