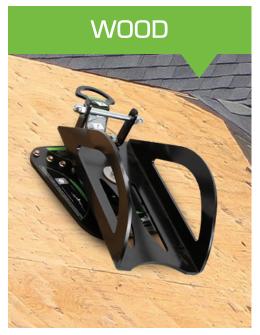

## INCREASE USER MOBILITY

Smart cradle with 360° swivel fits most SRLs without anchor disassembly

- ANCHOR POST FOR QUICK SRL ATTACHMENT Attach SRL to post without removing anything
- VERSATILE D-RING CONNECTION POINT
   Use with energy absorbing lanyards, VLLs & HLLs
- EASY INSTALLATION ON METAL OR WOOD
   Use on Z-purlin, metal decking or wood roof structures
- PRACTICAL SMART CRADLE DESIGN
   Accommodates most SRL shapes & sizes
- FULL RANGE OF MOTION FOR MAX EFFICIENCY 360° swivel base gives worker freedom of movement.

022-4084

360° base rotation

Smart cradle fits most SRLs

- Temporary and reusable for cost efficiency
- > For flat or pitched roof use
- Includes (8) lag screws for wood and (16) self-tapping screws for metal