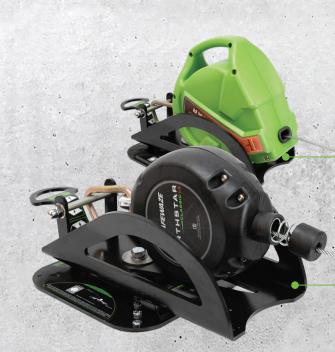

## INCREASE USER MOBILITY

Smart cradle with 360° swivel fits most SRLs without anchor disassembly

- ANCHOR POST FOR QUICK SRL ATTACHMENT Attach SRL to post without removing anything
- VERSATILE D-RING CONNECTION POINT
   Use with energy absorbing lanyards, VLLs & HLLs
- EASY INSTALLATION ON METAL OR WOOD
   Use on Z-purlin, metal decking or wood roof structures
- PRACTICAL SMART CRADLE DESIGN
   Accommodates most SRL shapes & sizes
- FULL RANGE OF MOTION FOR MAX EFFICIENCY 360° swivel base gives worker freedom of movement.

022-4084

360° base rotation

Smart cradle fits most SRLs

- Temporary and reusable for cost efficiency
- > For flat or pitched roof use
- Includes (8) lag screws for wood and (16) self-tapping screws for metal

## **KEY SPECS:**

Materials: Powder coated steel, stainless steel

Weight: 18.2 lbs. (8.3 kg)

Size: 19" long, 10" x 10" base plate
Minimum Breaking Strength: 5,000 lbs.

ANSI Weight Capacity: 130-310 lbs. (59-141 kg)