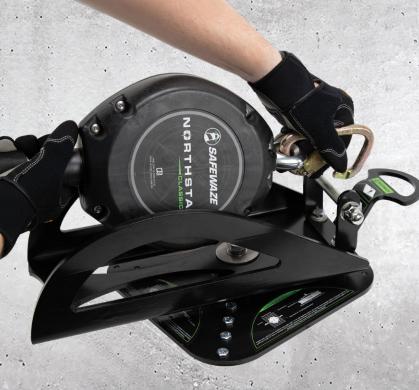

SRL SWIVEL ROOF ANCHOR

## INCREASE USER MOBILITY

Smart cradle with 360° swivel fits most SRLs without anchor disassembly

- ANCHOR POST FOR QUICK SRL ATTACHMENT Attach SRL to post without removing anything
- VERSATILE D-RING CONNECTION POINT
   Use with energy absorbing lanyards, VLLs & HLLs
- EASY INSTALLATION ON METAL OR WOOD
   Use on Z-purlin, metal decking or wood roof structures
- PRACTICAL SMART CRADLE DESIGN
   Accommodates most SRL shapes & sizes
- FULL RANGE OF MOTION FOR MAX EFFICIENCY 360° swivel base gives worker freedom of movement.

022-4084

360° base rotation

Smart cradle fits most SRLs

- Temporary and reusable for cost efficiency
- > For flat or pitched roof use
- Includes (8) lag screws for wood and (16) self-tapping screws for metal