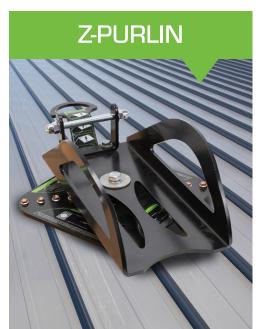

## INCREASE USER MOBILITY

Smart cradle with 360° swivel fits most SRLs without anchor disassembly

- ANCHOR POST FOR QUICK SRL ATTACHMENT Attach SRL to post without removing anything
- VERSATILE D-RING CONNECTION POINT
   Use with energy absorbing lanyards, VLLs & HLLs
- EASY INSTALLATION ON METAL OR WOOD
   Use on Z-purlin, metal decking or wood roof structures
- PRACTICAL SMART CRADLE DESIGN
   Accommodates most SRL shapes & sizes
- FULL RANGE OF MOTION FOR MAX EFFICIENCY 360° swivel base gives worker freedom of movement.

022-4084

360° base rotation

Smart cradle fits most SRLs

- Temporary and reusable for cost efficiency
- > For flat or pitched roof use
- Includes (8) lag screws for wood and (16) self-tapping screws for metal