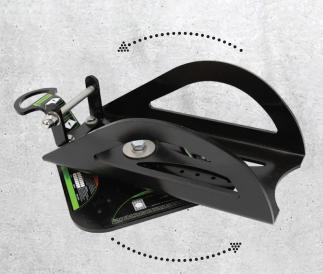

## INCREASE USER MOBILITY

Smart cradle with 360° swivel fits most SRLs without anchor disassembly

- ANCHOR POST FOR QUICK SRL ATTACHMENT Attach SRL to post without removing anything
- VERSATILE D-RING CONNECTION POINT
   Use with energy absorbing lanyards, VLLs & HLLs
- EASY INSTALLATION ON METAL OR WOOD
   Use on Z-purlin, metal decking or wood roof structures
- PRACTICAL SMART CRADLE DESIGN
   Accommodates most SRL shapes & sizes
- FULL RANGE OF MOTION FOR MAX EFFICIENCY 360° swivel base gives worker freedom of movement.

022-4084

360° base rotation

Smart cradle fits most SRLs

- Temporary and reusable for cost efficiency
- > For flat or pitched roof use
- Includes (8) lag screws for wood and (16) self-tapping screws for metal

## **KEY SPECS:**

Materials: Powder coated steel, stainless steel

Weight: 18.2 lbs. (8.3 kg)

Size: 19" long, 10" x 10" base plate
Minimum Breaking Strength: 5,000 lbs.

ANSI Weight Capacity: 130-310 lbs. (59-141 kg)