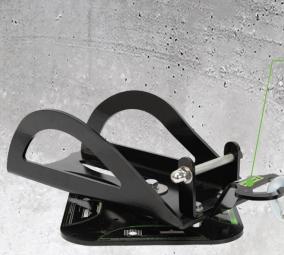

SRL SWIVEL ROOF ANCHOR

## INCREASE USER MOBILITY

Smart cradle with 360° swivel fits most SRLs without anchor disassembly

- ANCHOR POST FOR QUICK SRL ATTACHMENT Attach SRL to post without removing anything
- VERSATILE D-RING CONNECTION POINT
   Use with energy absorbing lanyards, VLLs & HLLs
- EASY INSTALLATION ON METAL OR WOOD
   Use on Z-purlin, metal decking or wood roof structures
- PRACTICAL SMART CRADLE DESIGN
   Accommodates most SRL shapes & sizes
- FULL RANGE OF MOTION FOR MAX EFFICIENCY 360° swivel base gives worker freedom of movement.

022-4084

360° base rotation

Smart cradle fits most SRLs

- Temporary and reusable for cost efficiency
- > For flat or pitched roof use
- Includes (8) lag screws for wood and (16) self-tapping screws for metal