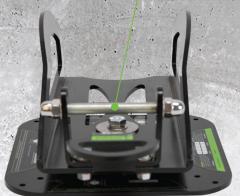

SRL SWIVEL ROOF ANCHOR

## INCREASE USER MOBILITY

Smart cradle with 360° swivel fits most SRLs without anchor disassembly

- ANCHOR POST FOR QUICK SRL ATTACHMENT Attach SRL to post without removing anything
- VERSATILE D-RING CONNECTION POINT
   Use with energy absorbing lanyards, VLLs & HLLs
- EASY INSTALLATION ON METAL OR WOOD
   Use on Z-purlin, metal decking or wood roof structures
- PRACTICAL SMART CRADLE DESIGN
   Accommodates most SRL shapes & sizes
- FULL RANGE OF MOTION FOR MAX EFFICIENCY 360° swivel base gives worker freedom of movement.

022-4084

360° base rotation

Smart cradle fits most SRLs

- Temporary and reusable for cost efficiency
- > For flat or pitched roof use
- Includes (8) lag screws for wood and (16) self-tapping screws for metal