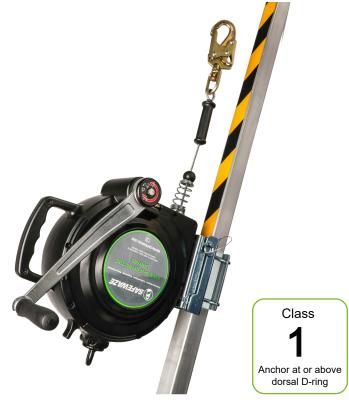

| ANSI CLASS 1 (ABOVE D-RING)                            |                         |  |
|--------------------------------------------------------|-------------------------|--|
| Max. arrest force                                      | ≤ 1,800 lbs. (816.5 kg) |  |
| Avg. arrest force                                      | ≤ 1,350 lbs. (612.4 kg) |  |
| Max. arrest distance                                   | ≤ 42 in. (107 cm)       |  |
| Actual arrest distance                                 | 28 in. (71 cm)          |  |
| Max. free fall distance                                | 24 in. (61 cm)          |  |
| Min. required fall clearance                           | 7 ft. 4 in. (2.2 m)     |  |
| For full clearance requirements, see user instructions |                         |  |