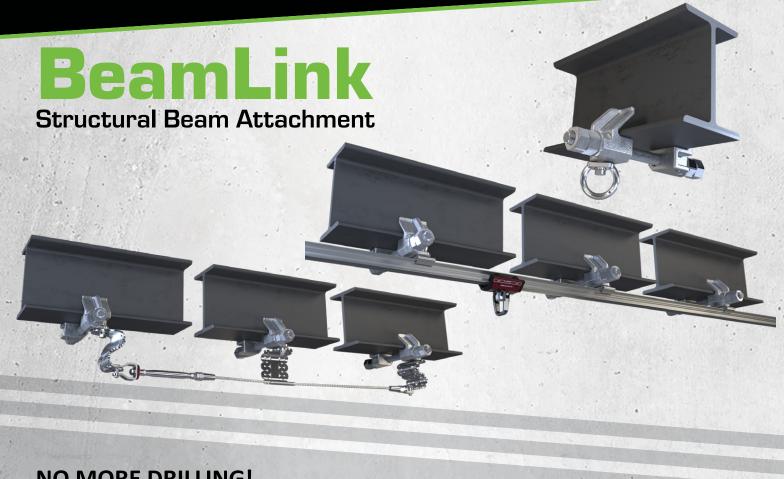

## NO MORE DRILLING!

SafetyLink's new BeamLink is the latest addition to the range providing you with easy installation and peace of mind when it comes to installing on structural beams. The BeamLink can be used as a single point anchor or used with either of our FrogLine or X-Rail systems.

- » No drilling required.
- » Fits to 150mm, 250mm or 300mm structural beams.
- » Can be used on flanged beams or columns.
- » The BeamLink is compliant with AS/NZS 5532:2013, EN795 Type A:2012 and ANSI Z359.18:2017.