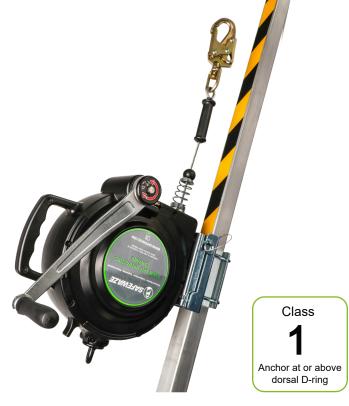

## **FEATURES:**

- · Serves as the support element, provides fall protection and facilitates rescue or evacuation if necessary
- Storable handle, max operation force: 30 lbs.
- · 6:1 gear ratio
- · Carrying handle
- · Universal mounting bracket
- Universal Tripod Bracket (019-11010) is required for installation (not included)
- All components are Z359.12 compliant

## FALL ARREST POINT(S):

• 1 snap hook

| ANSI CLASS 1 (ABOVE D-RING)                            |                         |  |
|--------------------------------------------------------|-------------------------|--|
| Max. arrest force                                      | ≤ 1,800 lbs. (816.5 kg) |  |
| Avg. arrest force                                      | ≤ 1,350 lbs. (612.4 kg) |  |
| Max. arrest distance                                   | ≤ 42 in. (107 cm)       |  |
| Actual arrest distance                                 | 28 in. (71 cm)          |  |
| Max. free fall distance                                | 24 in. (61 cm)          |  |
| Min. required fall clearance                           | 7 ft. 4 in. (2.2 m)     |  |
| For full clearance requirements, see user instructions |                         |  |