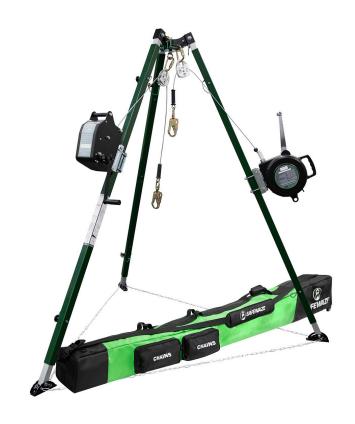

# 10' Tech Tripod Kit: 65' Personnel Winch, 65' 3-Way

#### **FEATURES:**

- · Lightweight aluminum construction
- · Quick setup with easy height and diameter adjustment using detent pins
- · Multiple stance configurations to allow for a variety of work zones, including an over-an-edge scenario
- 7 Individual 5,000 lb. anchor points in the head unit including a centered 360° captive eye
- · Multi-surface steel feet with rubber pads
- 65' 3-Way System for fall protection
- · 65' Personnel Winch safely moves workers
- · 2 Aluminum pulleys
- · 2 Steel carabiners
- · 2 Plated steel universal mounting brackets
- Safety chain and quick link
- · Convenient and durable storage/travel bag
- Min. Breaking Strength: 5,000 lbs. (2268 kg)
- · Maximum Material Capacity: 620 lbs. (281 kg)
- System Capacity: 620 lbs. (281 kg)

## FALL ARREST POINT(S):

- 360° Captive Eye
- (6) 5,000 lb. Anchor Points in Head Unit