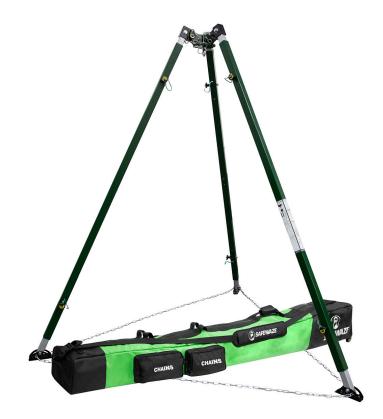

## 022-11029 10' Tech Tripod Basic

## FEATURES :

- Lightweight aluminum construction
- Quick setup with easy height and diameter adjustment using detent pins
- Multiple stance configurations to allow for a variety of work zones, including an over-anedge scenario
- 7 Individual 5,000 lb. anchor points in the head unit including a centered 360° captive eye
- · Multi-surface steel feet with rubber pads
- · Safety chain and quick link
- · Convenient and durable storage/travel bag
- Minimum Breaking Strength: 5,000 lbs. (2268 kg)
- Maximum Material Capacity: 620 lbs. (281 kg)
- System Capacity: 620 lbs. (281 kg)